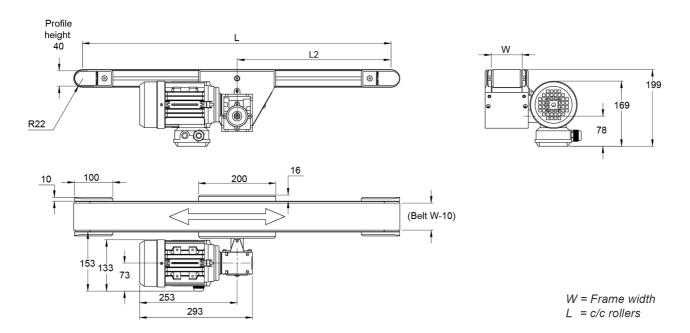

Dimensions in mm.

For other dimensions please contact Rollco.

Length (mm): Up to 4000

Gear ratio (I): 5 / 7.5 / 10 / 15 / 20 / 25 / 30 / 40 / 50 Speed (m/min): 37 (37.3) / 25 (24.9) / 19 (18.7) / 12 (12.4) /

## **General Data**

| Designation | Width (mm) |
|-------------|------------|
| BF40M - 40  | 40         |
| BF40M - 80  | 80         |
| BF40M - 120 | 120        |
| BF40M - 160 | 160        |
| BF40M - 200 | 200        |
| BF40M - 250 | 250        |
| BF40M - 300 | 300        |
| BF40M - 350 | 350        |
| BF40M - 400 | 400        |