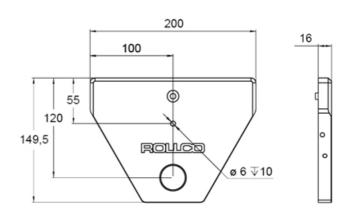

Dimensions in mm.

For other dimensions please contact Rollco.

Length (mm): Up to 4000

Gear ratio (I): 5 / 7.5 / 10 / 15 / 20 / 25 / 30 / 40 / 50 Speed (m/min): 37 (37.3) / 25 (24.9) / 19 (18.7) / 12 (12.4) /