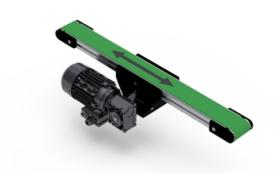

## BF40M

This is a selection of BF40M standard conveyor sizes. Given speeds are based on using an MS63B-4 with the appropriate SB030 gear.

Recommended max. load 75 kg. The recommended max load is evenly spread over the entire conveyor and is in relation to a nominal width and length.