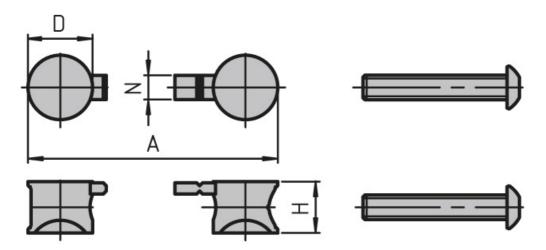

## **General Data**

| Designation | Description                                                                                                | System      | A  | D    | н    |
|-------------|------------------------------------------------------------------------------------------------------------|-------------|----|------|------|
| PV4030      | Universal connector<br>set (2 universal<br>connectors, 1 M4 ×<br>20 screw (DIN912), 1<br>M4 nut (DIN934))  | 20 - Slot 5 | 32 | 11.8 | 8.5  |
| PV3016      | Universal connector<br>set (2 universal<br>connectors, 1 M6 ×<br>35 screw (ISO7380),<br>1 M6 nut (DIN934)) | 30 - Slot 6 | 46 | 15.7 | 12.5 |