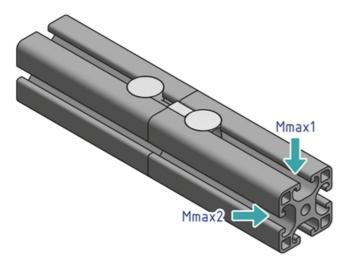

| Designation | Fmax (N) | Mmax (Nm) | Mmax1 (Nm) | Mmax2 (Nm) |
|-------------|----------|-----------|------------|------------|
| PV4030      | -        | -         | 20         | 20         |
| PV3016      | 50       | 50        | 50         | 50         |