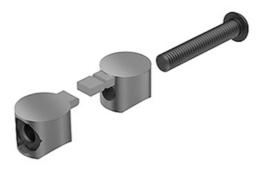

## **Universal Butt Connector**

Links the face ends of two aluminium profile from the same

series. Supplied with mounting kit.

Material Connector: Galvanised die-cast zinc

System: 30 - Slot 6; 20 - Slot 5

## **General Data**

| Designation | Description                                                                                                | System      | A  | D    | н    |
|-------------|------------------------------------------------------------------------------------------------------------|-------------|----|------|------|
| PV4030      | Universal connector<br>set (2 universal<br>connectors, 1 M4 ×<br>20 screw (DIN912), 1<br>M4 nut (DIN934))  | 20 - Slot 5 | 32 | 11.8 | 8.5  |
| PV3016      | Universal connector<br>set (2 universal<br>connectors, 1 M6 ×<br>35 screw (ISO7380),<br>1 M6 nut (DIN934)) | 30 - Slot 6 | 46 | 15.7 | 12.5 |