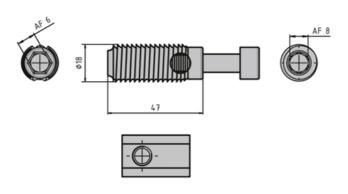

## **General Data**

| Designation | Description                                            | System      | Material         | M (Nm) | F (N) |
|-------------|--------------------------------------------------------|-------------|------------------|--------|-------|
| PV4035      | Automatic connector including slot nut with guide step | 20 - Slot 5 | Galvanised steel | 12.5   | 350   |
| PV1203      | Automatic connector including slot nut with guide step | 20 - Slot 5 | Stainless steel  | 20     | 250   |
| PV3045      | Automatic connector including slot nut with guide step | 30 - Slot 6 | Galvanised steel | 40     | 600   |
| PZ3905      | Automatic connector including slot nut with guide step | 30 - Slot 6 | Stainless steel  | 30     | 400   |