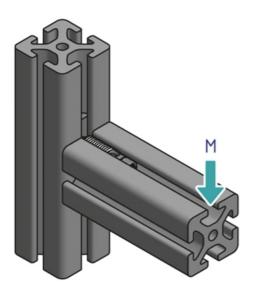

## **General Data**

| Designation | Description                                            | System      | Material         | M (Nm) | F (N) |
|-------------|--------------------------------------------------------|-------------|------------------|--------|-------|
| PV4035      | Automatic connector including slot nut with guide step | 20 - Slot 5 | Galvanised steel | 12.5   | 350   |
| PV1203      | Automatic connector including slot nut with guide step | 20 - Slot 5 | Stainless steel  | 20     | 250   |
| PV3045      | Automatic connector including slot nut with guide step | 30 - Slot 6 | Galvanised steel | 40     | 600   |
| PZ3905      | Automatic connector including slot nut with guide step | 30 - Slot 6 | Stainless steel  | 30     | 400   |