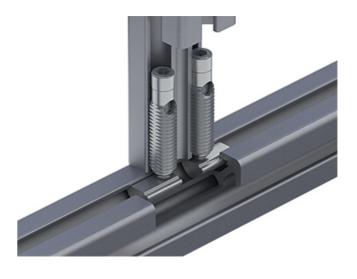

## **Automatic Connectors**

The set of automatic connectors mount quickly and easily because there is no need for modifying the profiles. Universal force-fit link for all profiles from the same series plus the option of moving them afterwards because the connectors are fitted in a single profile only. There is no restriction on installing them in existing constructions later.

Note: We recommend that you install them in pairs – this is also what the stress data refers to.

System: 30 - Slot 6; 20 - Slot 5

Type: Fasteners