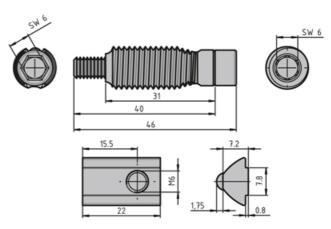

## **General Data**

| Designation | Description                                            | System      | Material         | M (Nm) | F (N) |
|-------------|--------------------------------------------------------|-------------|------------------|--------|-------|
| PV4035      | Automatic connector including slot nut with guide step | 20 - Slot 5 | Galvanised steel | 12.5   | 350   |
| PV1203      | Automatic connector including slot nut with guide step | 20 - Slot 5 | Stainless steel  | 20     | 250   |
| PV3045      | Automatic connector including slot nut with guide step | 30 - Slot 6 | Galvanised steel | 40     | 600   |
| PZ3905      | Automatic connector including slot nut with guide step | 30 - Slot 6 | Stainless steel  | 30     | 400   |