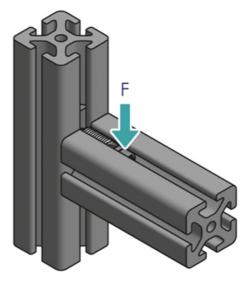

## **General Data**

| Designation | Description                                            | System      | Material         | M (Nm) | F (N) |
|-------------|--------------------------------------------------------|-------------|------------------|--------|-------|
| PV4035      | Automatic connector including slot nut with guide step | 20 - Slot 5 | Galvanised steel | 12.5   | 350   |
| PV1203      | Automatic connector including slot nut with guide step | 20 - Slot 5 | Stainless steel  | 20     | 250   |
| PV3045      | Automatic connector including slot nut with guide step | 30 - Slot 6 | Galvanised steel | 40     | 600   |
| PZ3905      | Automatic connector including slot nut with guide step | 30 - Slot 6 | Stainless steel  | 30     | 400   |