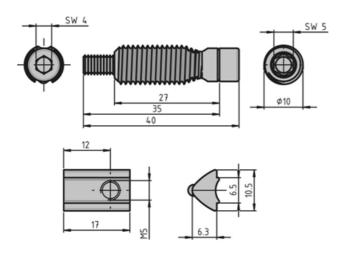

## **General Data**

| Designation | Description                                            | System      | Material         | M (Nm) | F (N) |
|-------------|--------------------------------------------------------|-------------|------------------|--------|-------|
| PV4035      | Automatic connector including slot nut with guide step | 20 - Slot 5 | Galvanised steel | 12.5   | 350   |
| PV1203      | Automatic connector including slot nut with guide step | 20 - Slot 5 | Stainless steel  | 20     | 250   |
| PV3045      | Automatic connector including slot nut with guide step | 30 - Slot 6 | Galvanised steel | 40     | 600   |
| PZ3905      | Automatic connector including slot nut with guide step | 30 - Slot 6 | Stainless steel  | 30     | 400   |