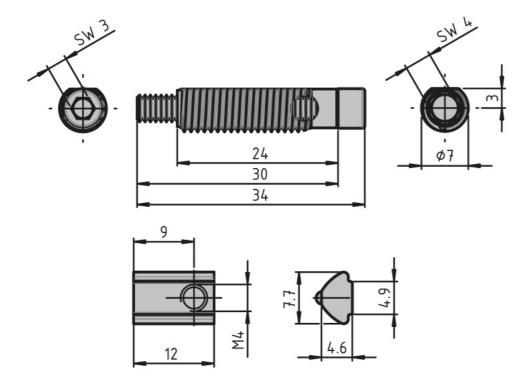

## **Automatic Connectors**

## **General Data**

| Designation | Description                                            | System      | Material         | M (Nm) | F (N) |
|-------------|--------------------------------------------------------|-------------|------------------|--------|-------|
| PV4035      | Automatic connector including slot nut with guide step | 20 - Slot 5 | Galvanised steel | 12.5   | 350   |
| PV1203      | Automatic connector including slot nut with guide step | 20 - Slot 5 | Stainless steel  | 20     | 250   |
| PV3045      | Automatic connector including slot nut with guide step | 30 - Slot 6 | Galvanised steel | 40     | 600   |
| PZ3905      | Automatic connector including slot nut with guide step | 30 - Slot 6 | Stainless steel  | 30     | 400   |