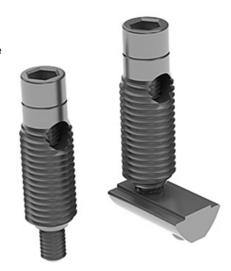

## **Automatic Connectors**

The set of automatic connectors mount quickly and easily because there is no need for modifying the profiles. Universal force-fit link for all profiles from the same series plus the option of moving them afterwards because the connectors are fitted in a single profile only. There is no restriction on installing them in existing constructions later.

Note: We recommend that you install them in pairs – this is also what the stress data refers to.

System: 30 - Slot 6; 20 - Slot 5

Type: Fasteners