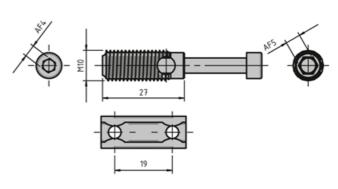

## **Automatic Combination Connector**

Quickly and reliably links two aluminium profiles without

having to modify them. Material: Galvanised steel

System: 30 - Slot 6; 20 - Slot 5

Type: Fasteners

## **General Data**

| Designation | Description                                                           | System      | M (Nm) | F (N) |
|-------------|-----------------------------------------------------------------------|-------------|--------|-------|
| PV1204      | Automatic combination connector 20 including slot nut with guide step | 20 - Slot 5 | 6      | 350   |
| PV1205      | Automatic combination connector 30 including slot nut with guide step | 30 - Slot 6 | 35     | 600   |