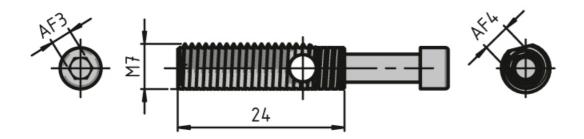

## **Automatic Combination Connector**

Quickly and reliably links two aluminium profiles without

having to modify them. Material: Galvanised steel

System: 30 - Slot 6; 20 - Slot 5

Type: Fasteners

## **General Data**

| Designation | Description                                                           | System      | M (Nm) | F (N) |
|-------------|-----------------------------------------------------------------------|-------------|--------|-------|
| PV1204      | Automatic combination connector 20 including slot nut with guide step | 20 - Slot 5 | 6      | 350   |
| PV1205      | Automatic combination connector 30 including slot nut with guide step | 30 - Slot 6 | 35     | 600   |