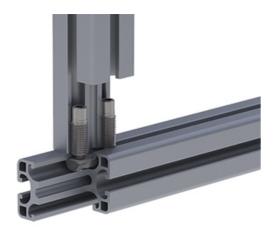

## **Automatic Combination Connector**

Quickly and reliably links two aluminium profiles without

having to modify them. Material: Galvanised steel

System: 30 - Slot 6; 20 - Slot 5

Type: Fasteners

## **General Data**

| Designation | Description                                                           | System      | M (Nm) | F (N) |
|-------------|-----------------------------------------------------------------------|-------------|--------|-------|
| PV1204      | Automatic combination connector 20 including slot nut with guide step | 20 - Slot 5 | 6      | 350   |
| PV1205      | Automatic combination connector 30 including slot nut with guide step | 30 - Slot 6 | 35     | 600   |