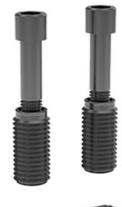

## **Automatic Combination Connector**

Quickly and reliably links two aluminium profiles without

having to modify them. Material: Galvanised steel

System: 30 - Slot 6; 20 - Slot 5

Type: Fasteners

## **General Data**

| Designation | Description                                                           | System      | M (Nm) | F (N) |
|-------------|-----------------------------------------------------------------------|-------------|--------|-------|
| PV1204      | Automatic combination connector 20 including slot nut with guide step | 20 - Slot 5 | 6      | 350   |
| PV1205      | Automatic combination connector 30 including slot nut with guide step | 30 - Slot 6 | 35     | 600   |