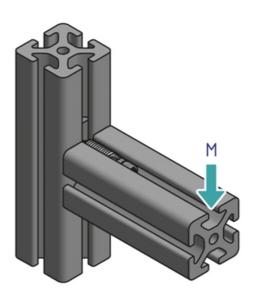

## **General Data**

| Designation | Description                                                           | System      | M (Nm) | F (N) |
|-------------|-----------------------------------------------------------------------|-------------|--------|-------|
| PV1204      | Automatic combination connector 20 including slot nut with guide step | 20 - Slot 5 | 6      | 350   |
| PV1205      | Automatic combination connector 30 including slot nut with guide step | 30 - Slot 6 | 35     | 600   |