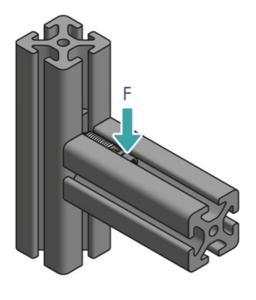

## **General Data**

| Designation | Description                                                           | System      | M (Nm) | F (N) |
|-------------|-----------------------------------------------------------------------|-------------|--------|-------|
| PV1204      | Automatic combination connector 20 including slot nut with guide step | 20 - Slot 5 | 6      | 350   |
| PV1205      | Automatic combination connector 30 including slot nut with guide step | 30 - Slot 6 | 35     | 600   |