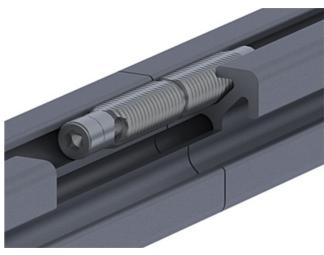

## **Automatic Butt Connector**

Use the automatic butt connector to quickly and easily link the face ends of two profiles from the same series without having to machine the profiles beforehand. Best practice is to use the automatic butt connectors in pairs. You may need several pairs, depending on the size and load on the profiles. Package includes the screw and cutting bush. Note: The load values refer to connectors installed in pairs