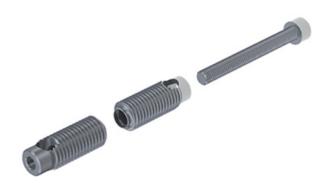

## **Automatic Butt Connector**

Use the automatic butt connector to quickly and easily link the face ends of two profiles from the same series without having to machine the profiles beforehand. Best practice is to use the automatic butt connectors in pairs. You may need several pairs, depending on the size and load on the profiles. Package includes the screw and cutting bush. Note: The load values refer to connectors installed in pairs