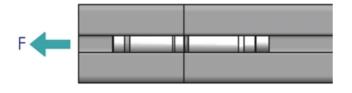

## **General Data**

| Designation | Description                      | System      | M (Nm)                     | F (N) |
|-------------|----------------------------------|-------------|----------------------------|-------|
| PV4040      | Set of automatic butt connectors | 20 - Slot 5 | 22                         | 1500  |
| PV1209      | Set of automatic butt connectors | 20 - Slot 5 | 22                         | 1500  |
| PV3050      | Set of automatic butt connectors | 30 - Slot 6 | 45                         | 1800  |
| PV1210      | Set of automatic butt connectors | 30 - Slot 6 | 45                         | 1800  |
| PV1105      | Set of automatic butt connectors | 40 - Slot 8 | 140 (40x40L) / 170 (40x40) | 4500  |