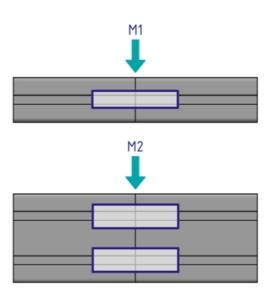

## **Automatic Butt Connector**

Use the automatic butt connector to quickly and easily link the face ends of two profiles from the same series without having to machine the profiles beforehand. Best practice is to use the automatic butt connectors in pairs. You may need several pairs, depending on the size and load on the profiles. Package includes the screw and cutting bush. Note: The load values refer to connectors installed in pairs