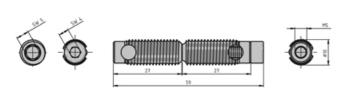

## **General Data**

| Designation | Description                      | System      | M (Nm)                     | F (N) |
|-------------|----------------------------------|-------------|----------------------------|-------|
| PV4040      | Set of automatic butt connectors | 20 - Slot 5 | 22                         | 1500  |
| PV1209      | Set of automatic butt connectors | 20 - Slot 5 | 22                         | 1500  |
| PV3050      | Set of automatic butt connectors | 30 - Slot 6 | 45                         | 1800  |
| PV1210      | Set of automatic butt connectors | 30 - Slot 6 | 45                         | 1800  |
| PV1105      | Set of automatic butt connectors | 40 - Slot 8 | 140 (40x40L) / 170 (40x40) | 4500  |