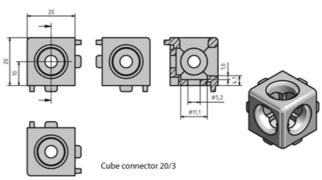

## **Cube Connector**

Links up to three aluminium profiles at a right angle, use the caps to cover the holes.

Cube connector material: Die-cast aluminium

Cap material: Plastic (PE)

Mounting material WV20: M5 × 14 pan head screw

## **General Data**

| Designation | Description                                                                              | System      | ESD |
|-------------|------------------------------------------------------------------------------------------|-------------|-----|
| PV1224      | Cube connector 20/2, uncoated aluminium, 2 black PE caps and mounting kit included       | 20 - Slot 5 | Yes |
| PV1225      | Cube connector 20/2, silver coated aluminium, 2 silver PE caps and mounting kit included | 20 - Slot 5 | -   |
| PV1226      | Cube connector 20/3, uncoated aluminium, 3 black PE caps and mounting kit included       | 20 - Slot 5 | Yes |
| PV1227      | Cube connector 20/3, silver coated aluminium, 3 silver PE caps and mounting kit included | 20 - Slot 5 | -   |
| PA1211      | Black cap for cube connector 20                                                          | 20 - Slot 5 | -   |
| PA1212      | Silver cap for cube connector 20                                                         | 20 - Slot 5 | -   |
|             |                                                                                          |             |     |