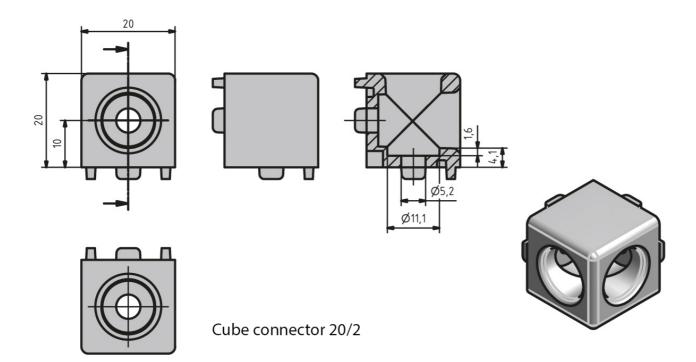

## **Cube Connector**

Links up to three aluminium profiles at a right angle, use the caps to cover the holes.

Cube connector material: Die-cast aluminium

Cap material: Plastic (PE)

Mounting material WV20: M5 × 14 pan head screw

## **General Data**

| Designation | Description                                                                              | System      | ESD |
|-------------|------------------------------------------------------------------------------------------|-------------|-----|
| PV1224      | Cube connector 20/2, uncoated aluminium, 2 black PE caps and mounting kit included       | 20 - Slot 5 | Yes |
| PV1225      | Cube connector 20/2, silver coated aluminium, 2 silver PE caps and mounting kit included | 20 - Slot 5 | -   |
| PV1226      | Cube connector 20/3, uncoated aluminium, 3 black PE caps and mounting kit included       | 20 - Slot 5 | Yes |
| PV1227      | Cube connector 20/3, silver coated aluminium, 3 silver PE caps and mounting kit included | 20 - Slot 5 | -   |
| PA1211      | Black cap for cube connector 20                                                          | 20 - Slot 5 | -   |
| PA1212      | Silver cap for cube connector 20                                                         | 20 - Slot 5 | -   |
|             |                                                                                          |             |     |