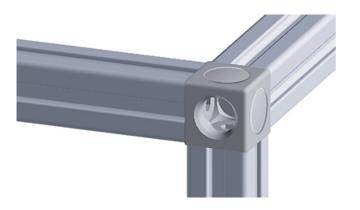

## **Cube Connector**

Links up to three aluminium profiles at a right angle, use the caps to cover the holes.

Cube connector material: Die-cast aluminium

Cap material: Plastic (PE)

Mounting material WV20: M5 × 14 pan head screw

(ISO7380)

Mounting material WV40: M8 × 25 countersunk screw

(DIN7991)

Note: The caps in the sets are not ESD-ready.

**System:** 20 - Slot 5 **Type:** Fasteners