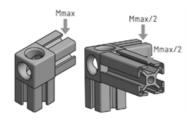

## Cube connector 20 loads

| Туре                | Mmax (Nm) | Mmax/2 (Nm) |
|---------------------|-----------|-------------|
| Cube connector 20/2 | 15        |             |
| Cube connector 20/3 |           | 18          |