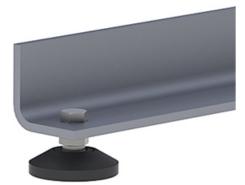

## **Ball Head 15 with Female Thread**

Directly links knuckle feet by means of a standard screw. For hinged steel/stainless steel knuckle feet Material: Galvanised/stainless steel: 1.4305

**System:** 30 - Slot 6; 20 - Slot 5 **Type:** Feet