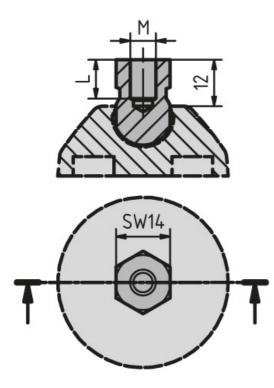

## **General Data**

| Designation | Description | Material         | MxL  |
|-------------|-------------|------------------|------|
| PZ5154      | Ball 15     | Galvanised steel | 6x10 |
| PZ5155      | Ball 15     | Stainless steel  | 6x10 |
| PZ5156      | Ball 15     | Galvanised steel | 8x10 |
| PZ5157      | Ball 15     | Stainless steel  | 8x10 |