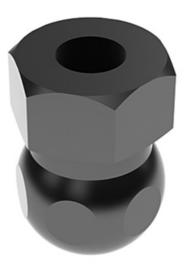

## **Ball Head 15 with Female Thread**

Directly links knuckle feet by means of a standard screw. For hinged steel/stainless steel knuckle feet Material: Galvanised/stainless steel: 1.4305

**System:** 30 - Slot 6; 20 - Slot 5 **Type:** Feet

## **General Data**

| Designation | Description | Material         | MxL  |
|-------------|-------------|------------------|------|
| PZ5154      | Ball 15     | Galvanised steel | 6x10 |
| PZ5155      | Ball 15     | Stainless steel  | 6x10 |
| PZ5156      | Ball 15     | Galvanised steel | 8x10 |
| PZ5157      | Ball 15     | Stainless steel  | 8x10 |