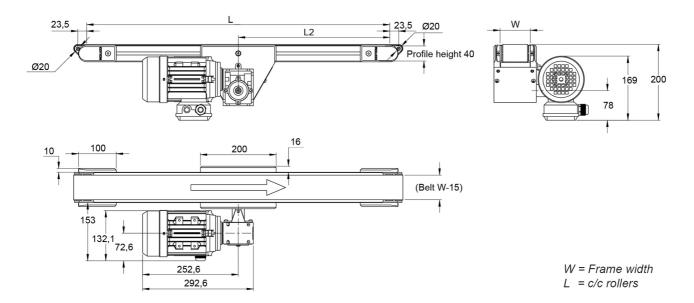

## **BF40MDK**

This is a selection of BF40MDK standard conveyor sizes. Given speeds are based on using an MS63B-4 with the appropriate SB030 gear.

Recommended max. load 75 kg. The recommended max load is evenly spread over the entire conveyor and is in relation to a nominal width and length.

Dimensions in mm.

For other dimensions please contact Rollco.

Length (mm): Up to 4000

Gear ratio (I): 5 / 7.5 / 10 / 15 / 20 / 25 / 30 / 40 / 50 Speed (m/min): 37 (37.3) / 25 (24.9) / 19 (18.7) / 12 (12.4) /

9 (9.4) / 8 (7.5) / 6 (6.2) / 5 (4.7) / 4 (3.7)

Drive side: Right/left

Motor Position: Horizontal/vertical — 1-4

## BF40M Drive holder

| Gear ratio (I) | Speed (m/min) |
|----------------|---------------|
| 5              | 37 (37,3)     |
| 7,5            | 25 (24,9)     |
| 10             | 19 (18,7)     |
| 15             | 12 (12,4)     |
| 20             | 9 (9,4)       |
| 25             | 8 (7,5)       |
| 30             | 6 (6,2)       |
| 40             | 5 (4,7)       |
| 50             | 4 (3,7)       |