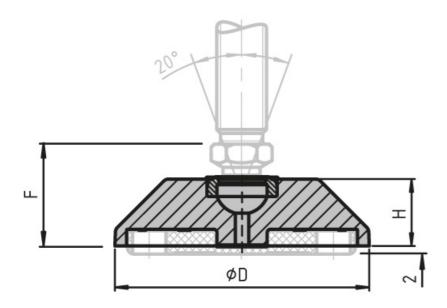

## **General Data**

| Designation | Description                                                       | D  | Н  | Carrying Capacity<br>(kg) | Size |
|-------------|-------------------------------------------------------------------|----|----|---------------------------|------|
| PZ5184      | Trapezoid base for<br>hinged knuckle feet                         | 59 | 18 | 2500                      | 60   |
| PZ5185      | Trapezoid base for<br>hinged knuckle feet<br>with anti-slip plate | 59 | 18 | 2500                      | 60   |
| PZ5186      | Trapezoid base for<br>hinged knuckle feet                         | 79 | 20 | 3000                      | 80   |
| PZ5187      | Trapezoid base for<br>hinged knuckle feet<br>with anti-slip plate | 79 | 20 | 3000                      | 80   |