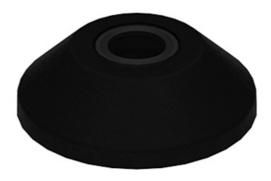

## **Trapezoid Base for Hinged Knuckle Feet, Ball 15**

Pivoting knuckle foot for levelling out uneven floors.

Material: Die-cast zinc with a black powder coat

Matching threaded rod: Threaded rod for hinged knuckle
foot, ball 15

## **General Data**

| Designation | Description                                                       | D  | Н  | Carrying Capacity<br>(kg) | Size |
|-------------|-------------------------------------------------------------------|----|----|---------------------------|------|
| PZ5184      | Trapezoid base for<br>hinged knuckle feet                         | 59 | 18 | 2500                      | 60   |
| PZ5185      | Trapezoid base for<br>hinged knuckle feet<br>with anti-slip plate | 59 | 18 | 2500                      | 60   |
| PZ5186      | Trapezoid base for<br>hinged knuckle feet                         | 79 | 20 | 3000                      | 80   |
| PZ5187      | Trapezoid base for<br>hinged knuckle feet<br>with anti-slip plate | 79 | 20 | 3000                      | 80   |