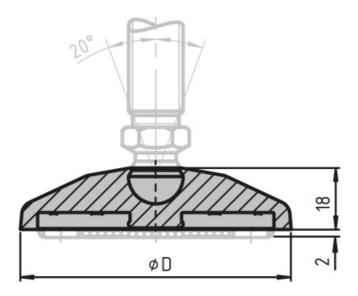

## **Base for Steady Knuckle Feet**

Steady knuckle foot for levelling out uneven floors; no mounting holes.

Material: Plastic (PA), fibreglass-reinforced

Colour: Black

Matching threaded rod: Threaded rod for steady knuckle

feet for levelling

System: 40 - Slot 8; 30 - Slot 6; 20 - Slot 5

Type: Feet

## **General Data**

| Designation | Description                                       | D  | Carrying Capacity (kg) | Size |
|-------------|---------------------------------------------------|----|------------------------|------|
| PZ5215      | Base for steady knuckle feet                      | 49 | 1200                   | 50   |
| PZ5216      | Base for steady knuckle feet with anti-slip plate | 49 | 1200                   | 50   |
| PZ5217      | Base for steady knuckle feet                      | 59 | 1200                   | 60   |
| PZ5218      | Base for steady knuckle feet with anti-slip plate | 59 | 1200                   | 60   |
| PZ5219      | Base for steady knuckle feet                      | 79 | 1200                   | 80   |
| PZ5220      | Base for steady knuckle feet with anti-slip plate | 79 | 1200                   | 80   |
| PZ5221      | Base for steady knuckle feet                      | 99 | 1200                   | 100  |
| PZ5222      | Base for steady knuckle feet with anti-slip plate | 99 | 1200                   | 100  |