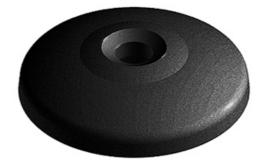

## **Base for Steady Knuckle Feet**

Steady knuckle foot for levelling out uneven floors; no mounting holes.

Material: Plastic (PA), fibreglass-reinforced

Colour: Black

Matching threaded rod: Threaded rod for steady knuckle

feet for levelling

System: 40 - Slot 8; 30 - Slot 6; 20 - Slot 5

Type: Feet

## **General Data**

| Designation | Description                                       | D  | Carrying Capacity (kg) | Size |
|-------------|---------------------------------------------------|----|------------------------|------|
| PZ5215      | Base for steady knuckle feet                      | 49 | 1200                   | 50   |
| PZ5216      | Base for steady knuckle feet with anti-slip plate | 49 | 1200                   | 50   |
| PZ5217      | Base for steady knuckle feet                      | 59 | 1200                   | 60   |
| PZ5218      | Base for steady knuckle feet with anti-slip plate | 59 | 1200                   | 60   |
| PZ5219      | Base for steady knuckle feet                      | 79 | 1200                   | 80   |
| PZ5220      | Base for steady knuckle feet with anti-slip plate | 79 | 1200                   | 80   |
| PZ5221      | Base for steady knuckle feet                      | 99 | 1200                   | 100  |
| PZ5222      | Base for steady knuckle feet with anti-slip plate | 99 | 1200                   | 100  |