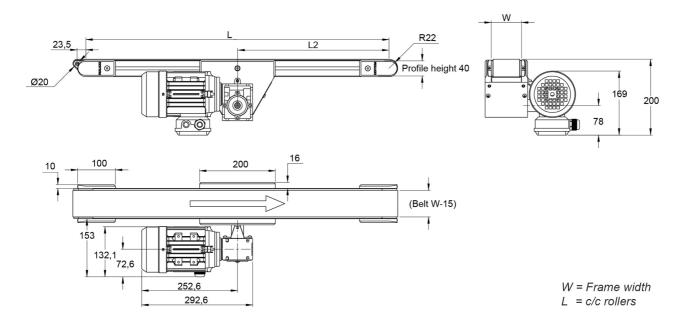

Dimensions in mm.

For other dimensions please contact Rollco.

Length (mm): Up to 4000

Gear ratio (I): 5 / 7.5 / 10 / 15 / 20 / 25 / 30 / 40 / 50 Speed (m/min): 37 (37.3) / 25 (24.9) / 19 (18.7) / 12 (12.4) /

## BF40M Drive holder

| Gear ratio (I) | Speed (m/min) |
|----------------|---------------|
| 5              | 37 (37,3)     |
| 7,5            | 25 (24,9)     |
| 10             | 19 (18,7)     |
| 15             | 12 (12,4)     |
| 20             | 9 (9,4)       |
| 25             | 8 (7,5)       |
| 30             | 6 (6,2)       |
| 40             | 5 (4,7)       |
| 50             | 4 (3,7)       |

## **General Data**

| Designation   | Width (mm) |
|---------------|------------|
| BF40MIK - 40  | 40         |
| BF40MIK - 80  | 80         |
| BF40MIK - 120 | 120        |
| BF40MIK - 160 | 160        |
| BF40MIK - 200 | 200        |
| BF40MIK - 250 | 250        |
| BF40MIK - 300 | 300        |
| BF40MIK - 350 | 350        |
| BF40MIK - 400 | 400        |