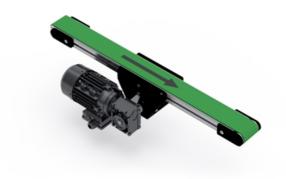

## **BF40MIK**

This is a selection of BF40MIK standard conveyor sizes. Given speeds are based on using an MS63B-4 with the appropriate SB030 gear.

Recommended max. load 75 kg. The recommended max load is evenly spread over the entire conveyor and is in relation to a nominal width and length.

## **General Data**

| Designation   | Width (mm) |
|---------------|------------|
| BF40MIK - 40  | 40         |
| BF40MIK - 80  | 80         |
| BF40MIK - 120 | 120        |
| BF40MIK - 160 | 160        |
| BF40MIK - 200 | 200        |
| BF40MIK - 250 | 250        |
| BF40MIK - 300 | 300        |
| BF40MIK - 350 | 350        |
| BF40MIK - 400 | 400        |