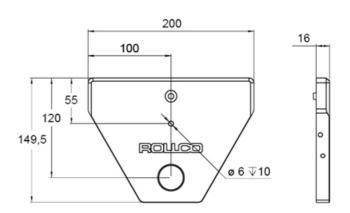

## 13 12 11 10 9 9. Screw 10. Distance BF40 11. SB030 63B14 H14 12. MS63B-4 0,18kW 230/400V B14 13. Washer KB 5,3x20x1,25 A2K 14. PS1195 Screw K6S M5x12