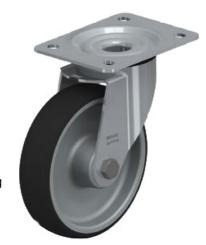

## **Heavy-Duty Castor**

Heavy-duty castor with fitted flange.

Sold as lockable and non-lockable steering castor and fixed castor.

Particularly sturdy for use in workshops.

The castors run extremely smooth.

## **General Data**

| Designation | Description              | F (N) |
|-------------|--------------------------|-------|
| PZ5231      | Lockable steering castor | 3000  |
| PZ5232      | Steering castor          | 3000  |
| PZ5233      | Fixed castor             | 3000  |