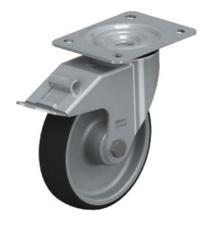

## **Heavy-Duty Castor**

Heavy-duty castor with fitted flange.

Sold as lockable and non-lockable steering castor and fixed castor.

Particularly sturdy for use in workshops.

The castors run extremely smooth.

## **General Data**

| Designation | Description              | F (N) |
|-------------|--------------------------|-------|
| PZ5231      | Lockable steering castor | 3000  |
| PZ5232      | Steering castor          | 3000  |
| PZ5233      | Fixed castor             | 3000  |