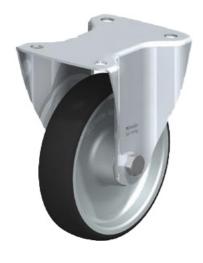

## **Heavy-Duty Castor**

Heavy-duty castor with fitted flange.

Sold as lockable and non-lockable steering castor and fixed castor.

Particularly sturdy for use in workshops.

The castors run extremely smooth.

## **General Data**

| Designation | Description              | F (N) |
|-------------|--------------------------|-------|
| PZ5231      | Lockable steering castor | 3000  |
| PZ5232      | Steering castor          | 3000  |
| PZ5233      | Fixed castor             | 3000  |