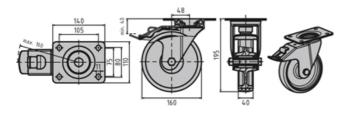

## Required accessories:

M10×16 screw (ISO4762), A10.5 washer (DIN125),

1FSt lock washer for fastening the castor on the mounting plate.

Hammer head screw, flanged nut, M12 or S12 centre bolt for

fastening the mounting plate on the profile frame.

System: 30 - Slot 6; 40 - Slot 8; 20 - Slot 5

Type: Castors