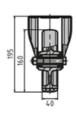

## **Heavy-Duty Castor**

Heavy-duty castor with fitted flange.

Sold as lockable and non-lockable steering castor and fixed castor.

Particularly sturdy for use in workshops.

The castors run extremely smooth.

## Required accessories:

M10×16 screw (ISO4762), A10.5 washer (DIN125),

1FSt lock washer for fastening the castor on the mounting plate.

Hammer head screw, flanged nut, M12 or S12 centre bolt for

fastening the mounting plate on the profile frame.