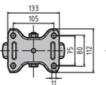

## **Heavy-Duty Castor**

Heavy-duty castor with fitted flange.

Sold as lockable and non-lockable steering castor and fixed castor.

Particularly sturdy for use in workshops.

The castors run extremely smooth.

## Required accessories:

M10×16 screw (ISO4762), A10.5 washer (DIN125),

1FSt lock washer for fastening the castor on the mounting plate.

Hammer head screw, flanged nut, M12 or S12 centre bolt for

fastening the mounting plate on the profile frame.

System: 30 - Slot 6; 40 - Slot 8; 20 - Slot 5

Type: Castors