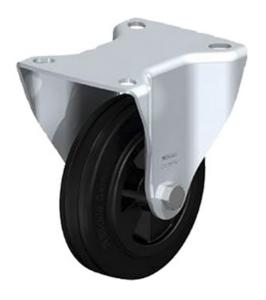

## **Castor with Fitted Flange**

Sturdy castors with fitted flange.

Run very smoothly and are a particularly good choice for workshops.

Sold as lockable steering castor and fixed castor.

Lockable steering castor: locks to prevent the wheel from rolling and turning

Material: Wheel: Solid rubber; rim: polypropylene; Housing: Galvanised steel sheet; transparent chromate coating

System: 40 - Slot 8; 30 - Slot 6; 20 - Slot 5

Type: Castors