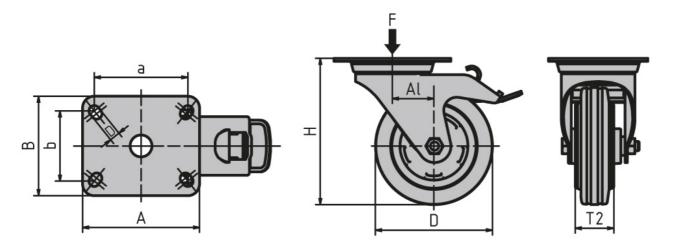

## **General Data**

| Designation | Description     | A   | В  | D   | н   |
|-------------|-----------------|-----|----|-----|-----|
| PZ5099      | Steering castor | 100 | 85 | 100 | 125 |
| PZ5100      | Steering castor | 100 | 85 | 125 | 150 |
| PZ5101      | Fixed castor    | -   | -  | 75  | 98  |
| PZ5102      | Fixed castor    | -   | -  | 75  | 98  |
| PZ5103      | Fixed castor    | 100 | 85 | 100 | 125 |
| PZ5104      | Fixed castor    | 100 | 85 | 125 | 150 |

| Designation | ESD | b  | d  | F (N) | а  | T2   |
|-------------|-----|----|----|-------|----|------|
| PZ5099      | -   | 60 | 9  | 700   | 80 | 30   |
| PZ5100      | Yes | 60 | 9  | 1000  | 80 | 37.5 |
| PZ5101      | -   | -  | 11 | 750   | -  | 25   |
| PZ5102      | -   | -  | 11 | 750   | -  | 25   |
| PZ5103      | -   | 60 | 9  | 700   | 80 | 30   |
| PZ5104      | -   | 60 | 9  | 1000  | 80 | 37.5 |

| Designation | Al |
|-------------|----|
| PZ5099      | 36 |
| PZ5100      | 40 |
| PZ5101      | -  |
| PZ5102      | -  |
| PZ5103      | -  |
| PZ5104      | -  |