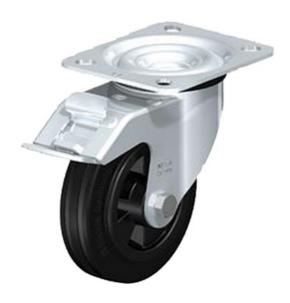

## **Castor with Fitted Flange**

Sturdy castors with fitted flange.

Run very smoothly and are a particularly good choice for workshops.

Sold as lockable steering castor and fixed castor.

Lockable steering castor: locks to prevent the wheel from rolling and turning

Material: Wheel: Solid rubber; rim: polypropylene; Housing: Galvanised steel sheet; transparent chromate coating

System: 40 - Slot 8; 30 - Slot 6; 20 - Slot 5

Type: Castors