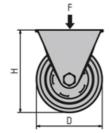

| Designation | ESD | b  | d  | F (N) | а  | T2   |
|-------------|-----|----|----|-------|----|------|
| PZ5099      | -   | 60 | 9  | 700   | 80 | 30   |
| PZ5100      | Yes | 60 | 9  | 1000  | 80 | 37.5 |
| PZ5101      | -   | -  | 11 | 750   | -  | 25   |
| PZ5102      | -   | -  | 11 | 750   | -  | 25   |
| PZ5103      | -   | 60 | 9  | 700   | 80 | 30   |
| PZ5104      | -   | 60 | 9  | 1000  | 80 | 37.5 |