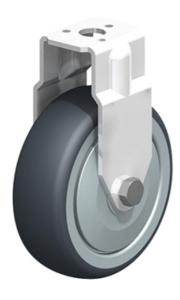

## **Castor with Fitted Flange**

Sturdy castors with fitted flange.

Run very smoothly and are a particularly good choice for workshops.

Sold as lockable steering castor and fixed castor.

Lockable steering castor: locks to prevent the wheel from rolling and turning

Material: Wheel: Solid rubber; rim: polypropylene; Housing: Galvanised steel sheet; transparent chromate coating

System: 40 - Slot 8; 30 - Slot 6; 20 - Slot 5

Type: Castors