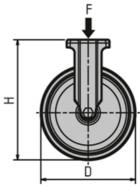

## **General Data**

| Designation | Description     | A   | В  | D   | н   |
|-------------|-----------------|-----|----|-----|-----|
| PZ5099      | Steering castor | 100 | 85 | 100 | 125 |
| PZ5100      | Steering castor | 100 | 85 | 125 | 150 |
| PZ5101      | Fixed castor    | -   | -  | 75  | 98  |
| PZ5102      | Fixed castor    | -   | -  | 75  | 98  |
| PZ5103      | Fixed castor    | 100 | 85 | 100 | 125 |
| PZ5104      | Fixed castor    | 100 | 85 | 125 | 150 |