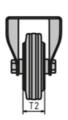

| Designation | ESD | b  | d  | F (N) | а  | T2   |
|-------------|-----|----|----|-------|----|------|
| PZ5099      | -   | 60 | 9  | 700   | 80 | 30   |
| PZ5100      | Yes | 60 | 9  | 1000  | 80 | 37.5 |
| PZ5101      | -   | -  | 11 | 750   | -  | 25   |
| PZ5102      | -   | -  | 11 | 750   | -  | 25   |
| PZ5103      | -   | 60 | 9  | 700   | 80 | 30   |
| PZ5104      | -   | 60 | 9  | 1000  | 80 | 37.5 |