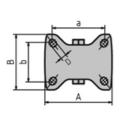

## **General Data**

| Designation | Description     | A   | В  | D   | н   |
|-------------|-----------------|-----|----|-----|-----|
| PZ5099      | Steering castor | 100 | 85 | 100 | 125 |
| PZ5100      | Steering castor | 100 | 85 | 125 | 150 |
| PZ5101      | Fixed castor    | -   | -  | 75  | 98  |
| PZ5102      | Fixed castor    | -   | -  | 75  | 98  |
| PZ5103      | Fixed castor    | 100 | 85 | 100 | 125 |
| PZ5104      | Fixed castor    | 100 | 85 | 125 | 150 |