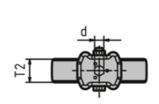

| Designation | ESD | b  | d  | F (N) | а  | T2   |
|-------------|-----|----|----|-------|----|------|
| PZ5099      | -   | 60 | 9  | 700   | 80 | 30   |
| PZ5100      | Yes | 60 | 9  | 1000  | 80 | 37.5 |
| PZ5101      | -   | -  | 11 | 750   | -  | 25   |
| PZ5102      | -   | -  | 11 | 750   | -  | 25   |
| PZ5103      | -   | 60 | 9  | 700   | 80 | 30   |
| PZ5104      | -   | 60 | 9  | 1000  | 80 | 37.5 |