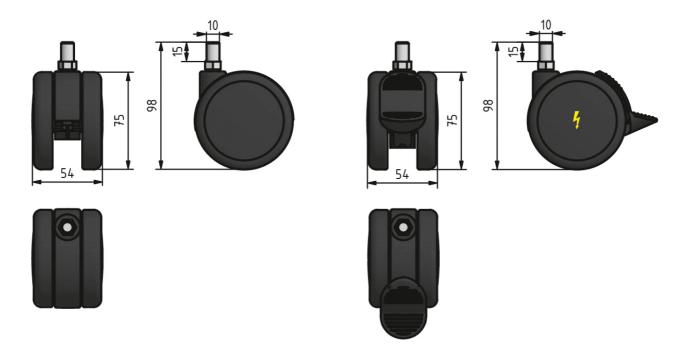

## **Plastic Double Castor**

Double castor that carries up to 75 kg.

Optional: ESD-ready and locking variant.

Base plates allow installation in the core pulling.

Colour: Black

Wheel with thermoplastic polyurethane tread

## **General Data**

| Designation | Description                              | D  | ESD | F (N) | Wheel Width |
|-------------|------------------------------------------|----|-----|-------|-------------|
| PZ5105      | Plastic double castor                    | 75 | -   | 750   | 2 × 15      |
| PZ5106      | Plastic double castor                    | 75 | Yes | 750   | 2 × 15      |
| PZ5107      | Plastic double castor with wheel stopper | 75 | -   | 750   | 2 × 15      |
| PZ5108      | Plastic double castor with wheel stopper | 75 | Yes | 750   | 2 × 15      |