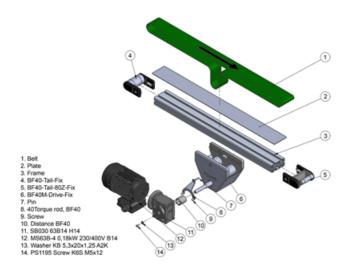

## BF40M Drive holder

| Gear ratio (I) | Speed (m/min) |
|----------------|---------------|
| 5              | 37 (37,3)     |
| 7,5            | 25 (24,9)     |
| 10             | 19 (18,7)     |
| 15             | 12 (12,4)     |
| 20             | 9 (9,4)       |
| 25             | 8 (7,5)       |
| 30             | 6 (6,2)       |
| 40             | 5 (4,7)       |
| 50             | 4 (3,7)       |