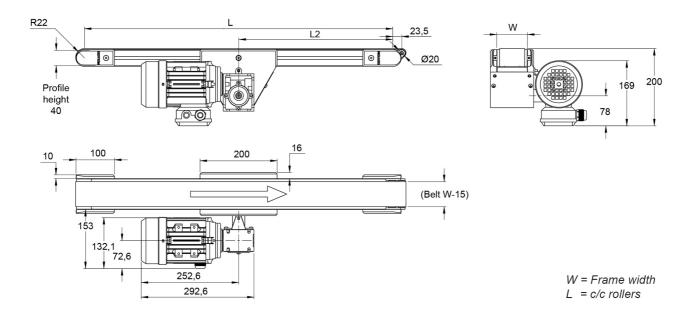

Dimensions in mm.

For other dimensions please contact Rollco.

Length (mm): Up to 4000

Gear ratio (I): 5 / 7.5 / 10 / 15 / 20 / 25 / 30 / 40 / 50 Speed (m/min): 37 (37.3) / 25 (24.9) / 19 (18.7) / 12 (12.4) /

9 (9.4) / 8 (7.5) / 6 (6.2) / 5 (4.7) / 4 (3.7)

Drive side: Right/left

Motor Position: Horizontal/vertical — 1-4

## **General Data**

| Designation   | Width (mm) |
|---------------|------------|
| BF40MOK - 40  | 40         |
| BF40MOK - 80  | 80         |
| BF40MOK - 120 | 120        |
| BF40MOK - 160 | 160        |
| BF40MOK - 200 | 200        |
| BF40MOK - 250 | 250        |
| BF40MOK - 300 | 300        |
| BF40MOK - 350 | 350        |
| BF40MOK - 400 | 400        |