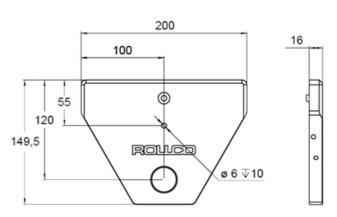

## **BF40MOK**

This is a selection of BF40MOK standard conveyor sizes. Given speeds are based on using an MS63B-4 with the appropriate SB030 gear.

Recommended max. load 75 kg. The recommended max load is evenly spread over the entire conveyor and is in relation to a nominal width and length.

Dimensions in mm.

For other dimensions please contact Rollco.

Length (mm): Up to 4000

Gear ratio (I): 5 / 7.5 / 10 / 15 / 20 / 25 / 30 / 40 / 50 Speed (m/min): 37 (37.3) / 25 (24.9) / 19 (18.7) / 12 (12.4) /

9 (9.4) / 8 (7.5) / 6 (6.2) / 5 (4.7) / 4 (3.7)

Drive side: Right/left

Motor Position: Horizontal/vertical — 1-4





## BF40M Drive holder



| Gear ratio (I) | Speed (m/min) |
|----------------|---------------|
| 5              | 37 (37,3)     |
| 7,5            | 25 (24,9)     |
| 10             | 19 (18,7)     |
| 15             | 12 (12,4)     |
| 20             | 9 (9,4)       |
| 25             | 8 (7,5)       |
| 30             | 6 (6,2)       |
| 40             | 5 (4,7)       |
| 50             | 4 (3,7)       |

## **General Data**



| Designation   | Width (mm) |
|---------------|------------|
| BF40MOK - 40  | 40         |
| BF40MOK - 80  | 80         |
| BF40MOK - 120 | 120        |
| BF40MOK - 160 | 160        |
| BF40MOK - 200 | 200        |
| BF40MOK - 250 | 250        |
| BF40MOK - 300 | 300        |
| BF40MOK - 350 | 350        |
| BF40MOK - 400 | 400        |