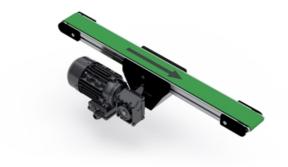

## **BF40MOK**

This is a selection of BF40MOK standard conveyor sizes. Given speeds are based on using an MS63B-4 with the appropriate SB030 gear.

Recommended max. load 75 kg. The recommended max load is evenly spread over the entire conveyor and is in relation to a nominal width and length.