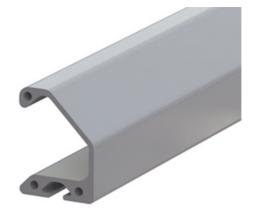

## **Natural Colour Handle Bar Profile**

Handle bar profile for general use on swing and sliding doors, drawers etc.

The ergonomic profile protects the hand against injury. The handle bar profile will give extra stability to surface elements it is attached to.

Material: Handle bar profile: Anodised aluminium; Caps:

Black plastic (PA), fibreglass reinforced

Mounting instruction: ESD-ready only if using notched slot

nuts.

System: 40 - Slot 8; 20 - Slot 5; 30 - Slot 6