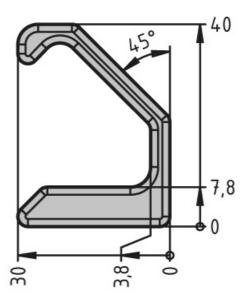

Material: Handle bar profile: Anodised aluminium; Caps:

Black plastic (PA), fibreglass reinforced

Mounting instruction: ESD-ready only if using notched slot

nuts.

System: 40 - Slot 8; 20 - Slot 5; 30 - Slot 6