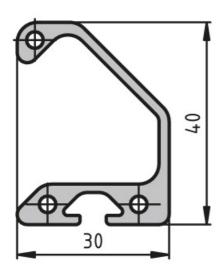

Material: Handle bar profile: Anodised aluminium; Caps:

Black plastic (PA), fibreglass reinforced

Mounting instruction: ESD-ready only if using notched slot

nuts.

System: 40 - Slot 8; 20 - Slot 5; 30 - Slot 6