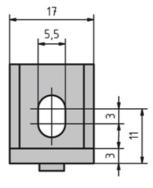

## **Bracket 20 × 20**

Material: Bracket: Die-cast zinc, uncoated and silver powder coated. Cap: Black plastic (PA) Mounting kit: Galvanised steel

Mounting material: 2× M5 slot 5 slot nuts with step 2× M5 × 8 screw (DIN 6912)

## **General Data**

| Designation | Description                                                          | System      | ESD |
|-------------|----------------------------------------------------------------------|-------------|-----|
| PZ5005      | Bracket 20 × 20                                                      | 20 - Slot 5 | -   |
| PZ5006      | Bracket 20 × 20 with mounting<br>material and ABDK                   | 20 - Slot 5 | Yes |
| PZ5007      | Bracket 20 × 20 silver powder coated with mounting material and ABDK | 20 - Slot 5 | -   |
| PA1203      | Cap 20 × 20                                                          | 20 - Slot 5 | -   |