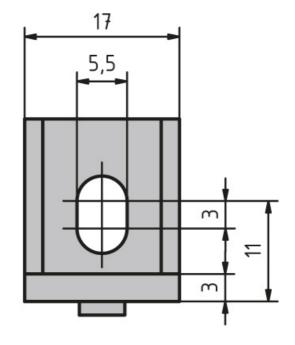

## **Bracket 20 × 20**

Material: Bracket: Die-cast zinc, uncoated and silver powder coated. Cap: Black plastic (PA) Mounting kit: Galvanised steel

Mounting material: 2× M5 slot 5 slot nuts with step 2× M5 × 8 screw (DIN 6912)

## **General Data**

| Designation | Description                                                          | System      | ESD |
|-------------|----------------------------------------------------------------------|-------------|-----|
| PZ5005      | Bracket 20 × 20                                                      | 20 - Slot 5 | -   |
| PZ5006      | Bracket 20 × 20 with mounting<br>material and ABDK                   | 20 - Slot 5 | Yes |
| PZ5007      | Bracket 20 × 20 silver powder coated with mounting material and ABDK | 20 - Slot 5 | -   |
| PA1203      | Cap 20 × 20                                                          | 20 - Slot 5 | -   |