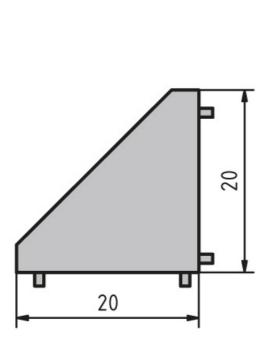

## **Bracket 20 × 20**

Material: Bracket: Die-cast zinc, uncoated and silver powder coated. Cap: Black plastic (PA) Mounting kit: Galvanised steel

Mounting material: 2× M5 slot 5 slot nuts with step 2× M5 × 8 screw (DIN 6912)

## **General Data**

| Designation | Description                                                          | System      | ESD |
|-------------|----------------------------------------------------------------------|-------------|-----|
| PZ5005      | Bracket 20 × 20                                                      | 20 - Slot 5 | -   |
| PZ5006      | Bracket 20 × 20 with mounting<br>material and ABDK                   | 20 - Slot 5 | Yes |
| PZ5007      | Bracket 20 × 20 silver powder coated with mounting material and ABDK | 20 - Slot 5 | -   |
| PA1203      | Cap 20 × 20                                                          | 20 - Slot 5 | -   |