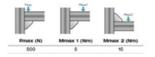

## **Bracket 20 × 20**

Material: Bracket: Die-cast zinc, uncoated and silver powder coated. Cap: Black plastic (PA) Mounting kit: Galvanised steel

Mounting material: 2× M5 slot 5 slot nuts with step 2× M5 × 8 screw (DIN 6912)

## **General Data**

| Designation | Description                                                          | System      | ESD |
|-------------|----------------------------------------------------------------------|-------------|-----|
| PZ5005      | Bracket 20 × 20                                                      | 20 - Slot 5 | -   |
| PZ5006      | Bracket 20 × 20 with mounting<br>material and ABDK                   | 20 - Slot 5 | Yes |
| PZ5007      | Bracket 20 × 20 silver powder coated with mounting material and ABDK | 20 - Slot 5 | -   |
| PA1203      | Cap 20 × 20                                                          | 20 - Slot 5 | -   |