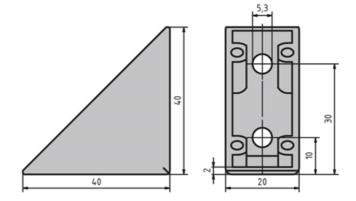

## Bracket 40 × 40

Material: Bracket: Painted die-cast zinc, white aluminium

(RAL9005)

Cap: Black plastic (PA)
Mounting kit: Galvanised steel

System: 20 - Slot 5

Type: Angles Brackets and Corners; Fasteners

## **General Data**

| Designation | Description                                                                                    | System      | ESD |
|-------------|------------------------------------------------------------------------------------------------|-------------|-----|
| PZ5008      | Bracket 40 × 40 painted silver white aluminium (RAL9006)                                       | 20 - Slot 5 | -   |
| PZ5009      | Bracket 40 × 40 painted silver white<br>aluminium (RAL9006) plus mounting<br>material and ABDK | 20 - Slot 5 |     |
| PA1204      | Cap 40 × 40                                                                                    | 20 - Slot 5 | -   |