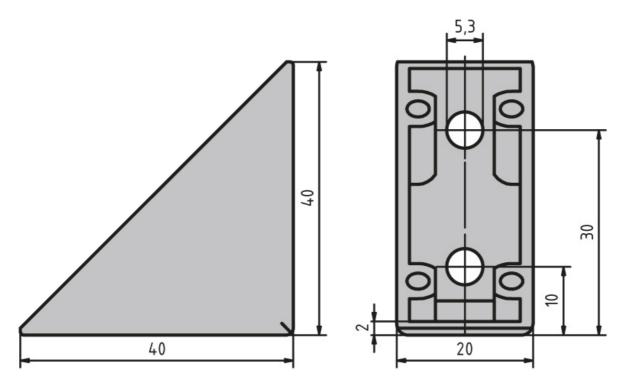

## Bracket 40 × 40

Material: Bracket: Painted die-cast zinc, white aluminium

(RAL9005)

Cap: Black plastic (PA)
Mounting kit: Galvanised steel

System: 20 - Slot 5

Type: Angles Brackets and Corners; Fasteners

## **General Data**

| Designation | Description                                                                                    | System      | ESD |
|-------------|------------------------------------------------------------------------------------------------|-------------|-----|
| PZ5008      | Bracket 40 × 40 painted silver white aluminium (RAL9006)                                       | 20 - Slot 5 | -   |
| PZ5009      | Bracket 40 × 40 painted silver white<br>aluminium (RAL9006) plus mounting<br>material and ABDK | 20 - Slot 5 |     |
| PA1204      | Cap 40 × 40                                                                                    | 20 - Slot 5 | -   |