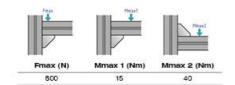

## Bracket 30 × 30

Material: Bracket: Die-cast zinc, uncoated and silver

powder coated.

Cap: Black plastic (PA)

Mounting kit: Galvanised steel

Mounting material:

2× M6 slot 6 slot nuts with step 2× M6 × 14 screw (DIN 7380)