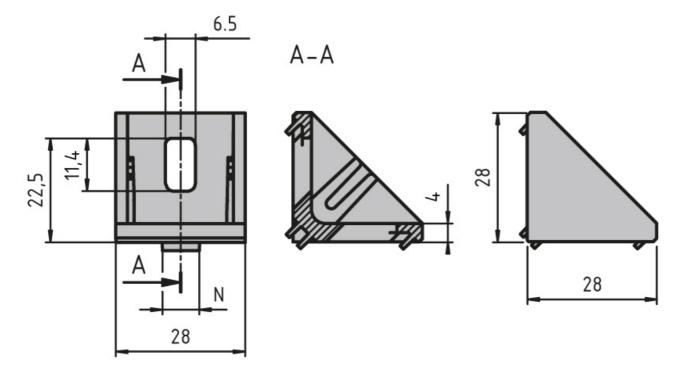

## Bracket 30 × 30

Material: Bracket: Die-cast zinc, uncoated and silver

powder coated.

Cap: Black plastic (PA)

Mounting kit: Galvanised steel

Mounting material:

2× M6 slot 6 slot nuts with step 2× M6 × 14 screw (DIN 7380)