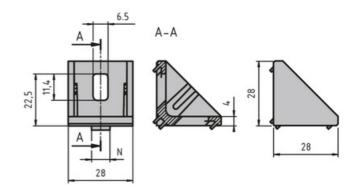

## Bracket 30 × 30

Material: Bracket: Die-cast zinc, uncoated and silver

powder coated.

Cap: Black plastic (PA)

Mounting kit: Galvanised steel

Mounting material:

2× M6 slot 6 slot nuts with step 2× M6 × 14 screw (DIN 7380)