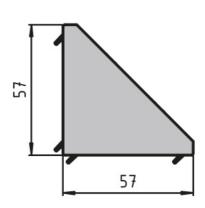

## Bracket 60 × 60

Material: Bracket: Uncoated die-cast zinc

Cap: Black plastic (PA)

Slot 6 mounting material:

8× M6 slot 6 slot nuts with step

8× M6 × 14 screw (DIN 7380)

Slot 12 mounting material:

8× M8 slot 12 slot nuts with step