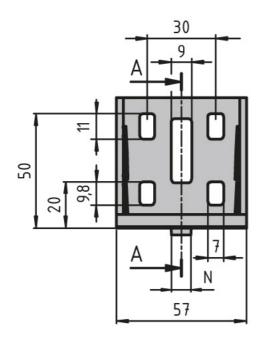

## Bracket 60 × 60

Material: Bracket: Uncoated die-cast zinc

Cap: Black plastic (PA)

Slot 6 mounting material:

8× M6 slot 6 slot nuts with step

8× M6 × 14 screw (DIN 7380)

Slot 12 mounting material:

8× M8 slot 12 slot nuts with step

8× washer (DIN 125)

8× M8×28 screw (DIN7380)

System: 30 - Slot 6

Type: Angles Brackets and Corners; Fasteners