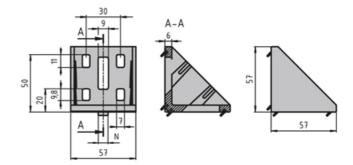

## Bracket 60 × 60

Material: Bracket: Uncoated die-cast zinc

Cap: Black plastic (PA)

Slot 6 mounting material:

8× M6 slot 6 slot nuts with step

8× M6 × 14 screw (DIN 7380)

Slot 12 mounting material:

8× M8 slot 12 slot nuts with step

8× washer (DIN 125)

8× M8×28 screw (DIN7380)

System: 30 - Slot 6

Type: Angles Brackets and Corners; Fasteners