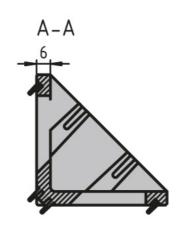

## Bracket 60 × 60

Material: Bracket: Uncoated die-cast zinc

Cap: Black plastic (PA)

Slot 6 mounting material:

8× M6 slot 6 slot nuts with step

8× M6 × 14 screw (DIN 7380)

Slot 12 mounting material:

8× M8 slot 12 slot nuts with step

8× washer (DIN 125)

8× M8×28 screw (DIN7380)

System: 30 - Slot 6

Type: Angles Brackets and Corners; Fasteners