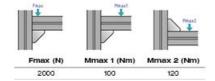

## Bracket 60 × 60

Material: Bracket: Uncoated die-cast zinc

Cap: Black plastic (PA)

Slot 6 mounting material:

8× M6 slot 6 slot nuts with step

8× M6 × 14 screw (DIN 7380)

Slot 12 mounting material:

8× M8 slot 12 slot nuts with step

8× washer (DIN 125)

8× M8×28 screw (DIN7380)

System: 30 - Slot 6

Type: Angles Brackets and Corners; Fasteners