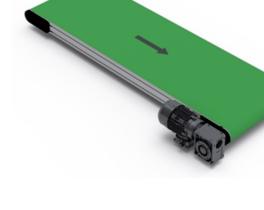

## BF80E

This table shows a selection of BF80E standard conveyor sizes. Given speeds are based on using an MS71A-4 with the appropriate SB050 gear.

Recommended max. load 150 kg. The recommended max load is evenly spread over the entire conveyor and is in relation to a nominal width and length.

# **General Data**

| Designation  | Width (mm) |
|--------------|------------|
| BF80E - 500  | 500        |
| BF80E - 600  | 600        |
| BF80E - 700  | 700        |
| BF80E - 800  | 800        |
| BF80E - 900  | 900        |
| BF80E - 1000 | 1000       |