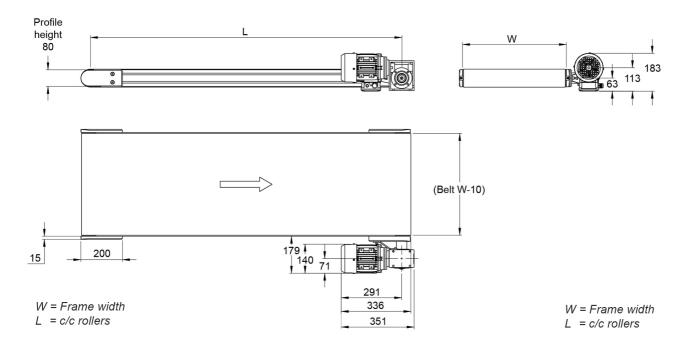

## BF80E

This table shows a selection of BF80E standard conveyor sizes. Given speeds are based on using an MS71A-4 with the appropriate SB050 gear.

Recommended max. load 150 kg. The recommended max load is evenly spread over the entire conveyor and is in relation to a nominal width and length.

Dimensions in mm.

For other dimensions please contact Rollco.

Length (mm): Up to 6000

Gear ratio (I): 10 / 15 / 20 / 25 / 30 / 40 / 50 / 60 / 80 / 100 Speed (m/min): 36 (36.2) / 24 (24.3) / 18 (18.2) / 15 (14.5) /

12 (12.2) / 9 (9.3) / 7 (7.4) / 6 (6.1) / 5 (4.5) / 4 (3.7)

Drive side: Right/left

Motor Position: Horizontal/vertical — 1-4