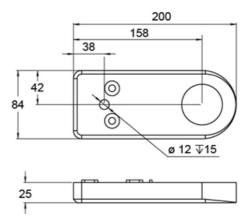

of BF80E standard conveyor sizes. Given speeds are based on using an MS71A-4 with the appropriate SB050 gear.

Recommended max. load 150 kg. The recommended max load is evenly spread over the entire conveyor and is in relation to a nominal width and length.

Dimensions in mm.

For other dimensions please contact Rollco.

Length (mm): Up to 6000

Gear ratio (I): 10 / 15 / 20 / 25 / 30 / 40 / 50 / 60 / 80 / 100 Speed (m/min): 36 (36.2) / 24 (24.3) / 18 (18.2) / 15 (14.5) /

12 (12.2) / 9 (9.3) / 7 (7.4) / 6 (6.1) / 5 (4.5) / 4 (3.7)

Drive side: Right/left

Motor Position: Horizontal/vertical — 1-4



# (11) (12)

### Gear ratio (I) Speed (m/min) 10 36 (36,2) 15 24 (24,3) 20 18 (18,2) 25 15 (14,5) 30 12 (12,2) 40 9 (9,3) 50 7 (7,4) 60 6 (6,1) 80 5 (4,5)

100

4 (3,7)

# BF80E Drive holder



# **General Data**



| Designation  | Width (mm) |
|--------------|------------|
| BF80E - 500  | 500        |
| BF80E - 600  | 600        |
| BF80E - 700  | 700        |
| BF80E - 800  | 800        |
| BF80E - 900  | 900        |
| BF80E - 1000 | 1000       |