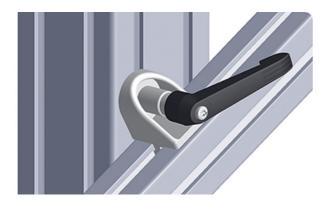

## **Clamping Bracket**

Simple and reliable link between intersecting profiles. Bracket with clamping lever for variable use. Sets to any angle. Material: Aluminium coloured die-cast zinc

System: 30 - Slot 6 Type: Angles Brackets and Corners; Fasteners