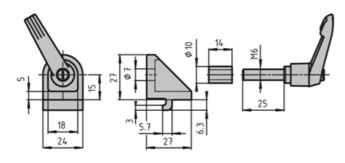

## **General Data**

| Designation | Description                                | System      | F1 (N) | F2 (N) |
|-------------|--------------------------------------------|-------------|--------|--------|
| PZ3090      | Clamping bracket 30                        | 30 - Slot 6 | 800    | 200    |
| PZ3095      | Clamping bracket 30 with<br>clamping lever | 30 - Slot 6 | 600    | 100    |