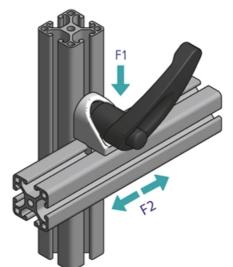

## **General Data**

| Designation | Description                                | System      | F1 (N) | F2 (N) |
|-------------|--------------------------------------------|-------------|--------|--------|
| PZ3090      | Clamping bracket 30                        | 30 - Slot 6 | 800    | 200    |
| PZ3095      | Clamping bracket 30 with<br>clamping lever | 30 - Slot 6 | 600    | 100    |