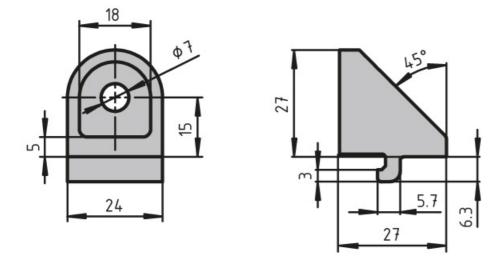

## **Clamping Bracket**

Simple and reliable link between intersecting profiles. Bracket with clamping lever for variable use. Sets to any angle. Material: Aluminium coloured die-cast zinc

System: 30 - Slot 6 Type: Angles Brackets and Corners; Fasteners