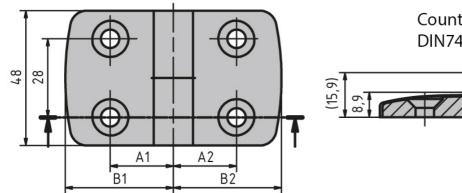

## **General Data**

| Designation | Description                          | System      | FAmax (N) | FRmax (N) | A1/A2     |
|-------------|--------------------------------------|-------------|-----------|-----------|-----------|
| PZ5024      | Plastic combination<br>hinge 30 × 30 | 30 - Slot 6 | 450       | 700       | 17.5/17.5 |
| PZ5025      | Plastic combination hinge 30 × 40    | 30 - Slot 6 | 450       | 750       | 17.5/22.5 |

| Designation | B1/B2     |
|-------------|-----------|
| PZ5024      | 29.5      |
| PZ5025      | 29.5/38.5 |