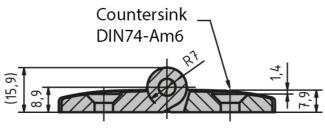

## **Plastic Combination Hinge, No Unhinging**

For surface elements and aluminium profiles.

Material: Wing = Plastic (PA), fibreglass-reinforced.

Pin = Stainless steel

On-site mount: M6 × 12 or M6 × 16 countersunk screw and

slot nuts at the front

System: 30 - Slot 6 Type: Hinges