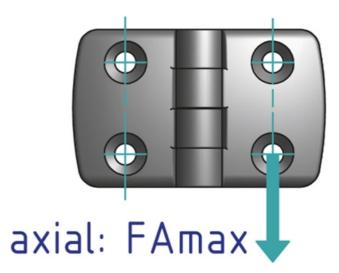

## **General Data**

| Designation | Description                          | System      | FAmax (N) | FRmax (N) | A1/A2     |
|-------------|--------------------------------------|-------------|-----------|-----------|-----------|
| PZ5024      | Plastic combination<br>hinge 30 × 30 | 30 - Slot 6 | 450       | 700       | 17.5/17.5 |
| PZ5025      | Plastic combination hinge 30 × 40    | 30 - Slot 6 | 450       | 750       | 17.5/22.5 |