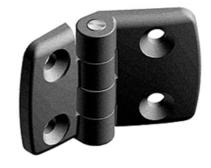

## **Plastic Combination Hinge, No Unhinging**

For surface elements and aluminium profiles.

Material: Wing = Plastic (PA), fibreglass-reinforced.

Pin = Stainless steel

On-site mount: M6 × 12 or M6 × 16 countersunk screw and

slot nuts at the front

System: 30 - Slot 6 Type: Hinges