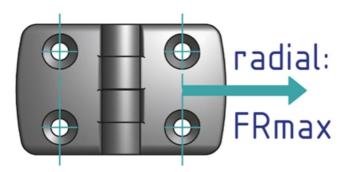

## **General Data**

| Designation | Description                          | System      | FAmax (N) | FRmax (N) | A1/A2     |
|-------------|--------------------------------------|-------------|-----------|-----------|-----------|
| PZ5024      | Plastic combination<br>hinge 30 × 30 | 30 - Slot 6 | 450       | 700       | 17.5/17.5 |
| PZ5025      | Plastic combination hinge 30 × 40    | 30 - Slot 6 | 450       | 750       | 17.5/22.5 |