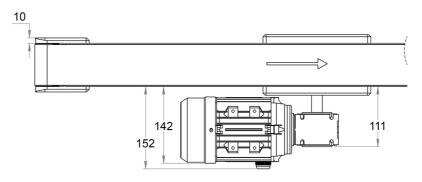

## **Motors for BF40**

This is a selection of standard motors available for our BF40 series.

We can customise the drive shaft to accommodate many different motors and gear choices. Please contact Rollco for more information.

Dimensions in mm.

## NOTE!

Other motors and frequency converters are available on request. Individual motors are not tested. Motors and gears are not assembled to the unit.





## **General Data**

## MS63/SB030 (BF40)





| Designation | Voltage (V) | Power (kW) | Frequency (Hz) | Current (A) | Speed (rpm) |
|-------------|-------------|------------|----------------|-------------|-------------|
| MS63A-4     | 230/400     | 0.12       | 50             | 0.82 / 0.47 | 1350        |
| MS63B-4     | 230/400     | 0.18       | 50             | 1.18 / 0.68 | 1350        |
| MS63C-4     | 230/400     | 0.25       | 50             | 1.58 / 0.91 | 1340        |
| ML63B-4     | 230/400     | 0.18       | 50             | 1.36        | 1340        |

| Designation | Protection Class | Phase | Code |
|-------------|------------------|-------|------|
| MS63A-4     | IP55             | 3     | 1    |
| MS63B-4     | IP55             | 3     | 2    |
| MS63C-4     | IP55             | 3     | 3    |
| ML63B-4     | IP5