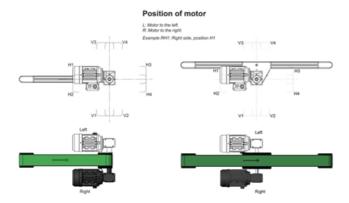

## **Motors for BF40**

This is a selection of standard motors available for our BF40 series.

We can customise the drive shaft to accommodate many different motors and gear choices. Please contact Rollco for more information.

## NOTE!

Other motors and frequency converters are available on request. Individual motors are not tested. Motors and gears are not assembled to the unit.