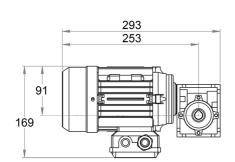

## **Motors for BF40**

This is a selection of standard motors available for our BF40 series.

We can customise the drive shaft to accommodate many different motors and gear choices. Please contact Rollco for more information.

Dimensions in mm.

## NOTE!

Other motors and frequency converters are available on request. Individual motors are not tested. Motors and gears are not assembled to the unit.





## **General Data**

## MS63/SB030 (BF40)





| Designation | Voltage (V) | Power (kW) | Frequency (Hz) | Current (A) | Speed (rpm) |
|-------------|-------------|------------|----------------|-------------|-------------|
| MS63A-4     | 230/400     | 0.12       | 50             | 0.82 / 0.47 | 1350        |
| MS63B-4     | 230/400     | 0.18       | 50             | 1.18 / 0.68 | 1350        |
| MS63C-4     | 230/400     | 0.25       | 50             | 1.58 / 0.91 | 1340        |
| ML63B-4     | 230/400     | 0.18       | 50             | 1.36        | 1340        |

| Designation | Protection Class | Phase | Code |
|-------------|------------------|-------|------|
| MS63A-4     | IP55             | 3     | 1    |
| MS63B-4     | IP55             | 3     | 2    |
| MS63C-4     | IP55             | 3     | 3    |
| ML63B-4     | I