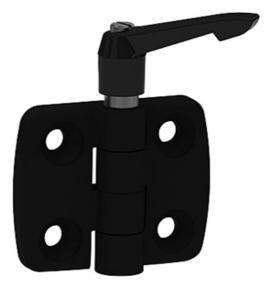

## **Plastic Hinge with Clamping Lever**

For surface elements and aluminium profiles; can be

locked at any point.

Material: Hinge & clamping lever: Plastic (PA), fibreglass-

reinforced

Mechanism: Galvanised steel (RoHS-compliant)

Colour: Hinge: black powder coated

On-site mount: by M6 countersunk screw at the front

System: 30 - Slot 6 Type: Hinges