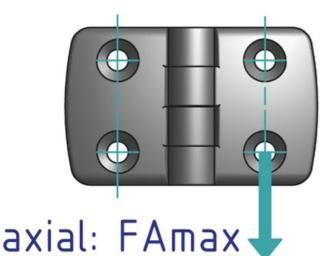

## **General Data**

| Designation | Description   | System      | FAmax (N) | FRmax (N) | A1/A2     |
|-------------|---------------|-------------|-----------|-----------|-----------|
| PZ5026      | Hinge 30 × 30 | 30 - Slot 6 | 400       | 700       | 17.5/17.5 |