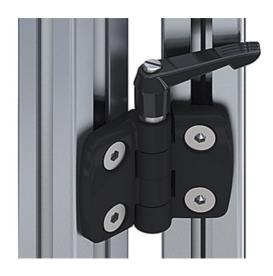

## **Plastic Hinge with Clamping Lever**

For surface elements and aluminium profiles; can be

locked at any point.

Material: Hinge & clamping lever: Plastic (PA), fibreglass-

reinforced

Mechanism: Galvanised steel (RoHS-compliant)

Colour: Hinge: black powder coated

On-site mount: by M6 countersunk screw at the front

System: 30 - Slot 6 Type: Hinges