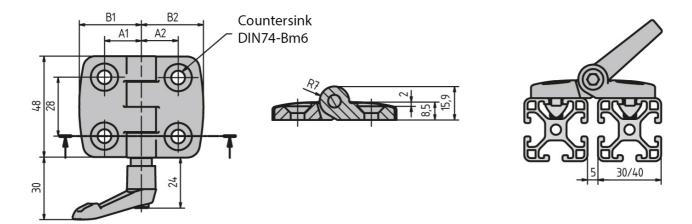

## **Plastic Hinge with Clamping Lever**

For surface elements and aluminium profiles; can be

locked at any point.

Material: Hinge & clamping lever: Plastic (PA), fibreglass-

reinforced

Mechanism: Galvanised steel (RoHS-compliant)

Colour: Hinge: black powder coated

On-site mount: by M6 countersunk screw at the front

System: 30 - Slot 6 Type: Hinges

## **General Data**

| Designation | Description   | System      | FAmax (N) | FRmax (N) | A1/A2     |
|-------------|---------------|-------------|-----------|-----------|-----------|
| PZ5026      | Hinge 30 × 30 | 30 - Slot 6 | 400       | 700       | 17.5/17.5 |

| Designation | B1/B2     |
|-------------|-----------|
| PZ5026      | 29.5/29.5 |