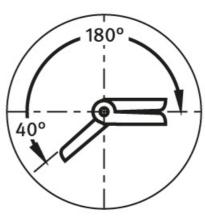

## **Plastic Hinge with Clamping Lever**

For surface elements and aluminium profiles; can be

locked at any point.

Material: Hinge & clamping lever: Plastic (PA), fibreglass-

reinforced

Mechanism: Galvanised steel (RoHS-compliant)