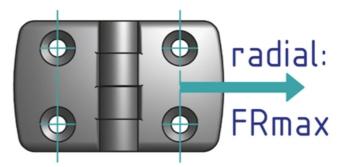

## **General Data**

| Designation | Description   | System      | FAmax (N) | FRmax (N) | A1/A2     |
|-------------|---------------|-------------|-----------|-----------|-----------|
| PZ5026      | Hinge 30 × 30 | 30 - Slot 6 | 400       | 700       | 17.5/17.5 |