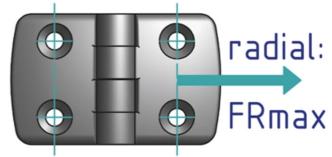

## **General Data**

| Designation | Description                             | System      | В   | FAmax (N) | FRmax (N) |
|-------------|-----------------------------------------|-------------|-----|-----------|-----------|
| PZ5027      | Combination<br>aluminium hinge<br>30.30 | 30 - Slot 6 | 59  | 225       | 325       |
| PZ5030      | Combination<br>aluminium hinge<br>60.60 | 30 - Slot 6 | 115 | 100       | 400       |