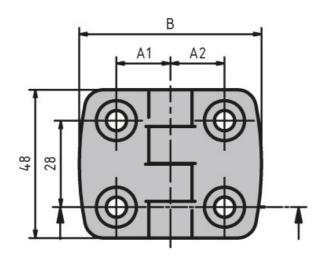

## **General Data**

| Designation | Description                             | System      | В   | FAmax (N) | FRmax (N) |
|-------------|-----------------------------------------|-------------|-----|-----------|-----------|
| PZ5027      | Combination<br>aluminium hinge<br>30.30 | 30 - Slot 6 | 59  | 225       | 325       |
| PZ5030      | Combination<br>aluminium hinge<br>60.60 | 30 - Slot 6 | 115 | 100       | 400       |

| Designation | A1/A2 |
|-------------|-------|
| PZ5027      | 17.5  |
| PZ5030      | 32.5  |