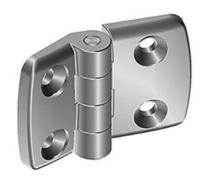

## **Combination Hinge of Die-Cast Aluminium**

For surface elements and aluminium profiles

Material: Wing: Die-cast aluminium; pin: Stainless steel On-site mount: by M6 × 12 or M6 × 16 countersunk screws

## **General Data**

| Designation | Description                             | System      | В   | FAmax (N) | FRmax (N) |
|-------------|-----------------------------------------|-------------|-----|-----------|-----------|
| PZ5027      | Combination<br>aluminium hinge<br>30.30 | 30 - Slot 6 | 59  | 225       | 325       |
| PZ5030      | Combination<br>aluminium hinge<br>60.60 | 30 - Slot 6 | 115 | 100       | 400       |