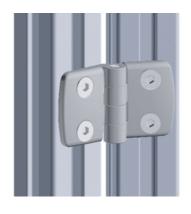

## **Combination Hinge of Die-Cast Aluminium**

For surface elements and aluminium profiles

Material: Wing: Die-cast aluminium; pin: Stainless steel On-site mount: by M6 × 12 or M6 × 16 countersunk screws

and slot nuts at the front

Mounting instruction: ESD-ready only if using notched slot

nuts.

System: 30 - Slot 6 Type: Hinges