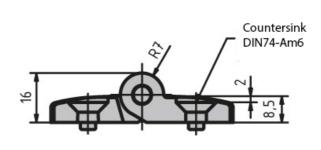

## **Combination Hinge of Die-Cast Aluminium**

For surface elements and aluminium profiles

Material: Wing: Die-cast aluminium; pin: Stainless steel On-site mount: by M6 × 12 or M6 × 16 countersunk screws

and slot nuts at the front

Mounting instruction: ESD-ready only if using notched slot

nuts.

System: 30 - Slot 6 Type: Hinges