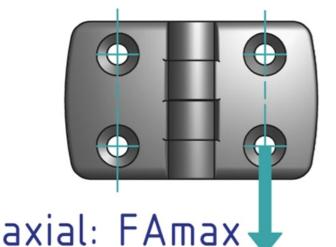

## **General Data**

| Designation | Description                             | System      | В   | FAmax (N) | FRmax (N) |
|-------------|-----------------------------------------|-------------|-----|-----------|-----------|
| PZ5027      | Combination<br>aluminium hinge<br>30.30 | 30 - Slot 6 | 59  | 225       | 325       |
| PZ5030      | Combination<br>aluminium hinge<br>60.60 | 30 - Slot 6 | 115 | 100       | 400       |