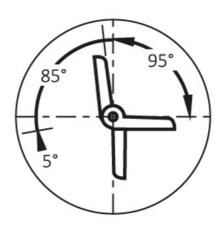

## **Hinge System with Catch**

For surface elements and aluminium profiles with cap. Catch keeps doors and flaps open at 85° or 175° or reliably shut

Material: Housing = Plastic (PA), fibreglass reinforced; Pin