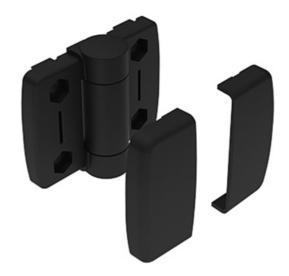

## **Hinge System with Catch**

For surface elements and aluminium profiles with cap. Catch keeps doors and flaps open at 85° or 175° or reliably shut

Material: Housing = Plastic (PA), fibreglass reinforced; Pin

= Stainless steel

On-site mount: Mount, slot 6: 4× M6 × 12 cheese head

screw (DIN6912) 4× slot nut.

Colour: Black

System: 30 - Slot 6; 40 - Slot 8

Type: Hinges