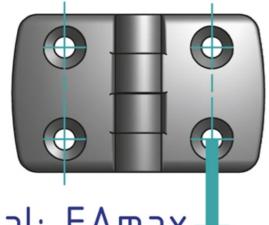

## **General Data**

| System hinge 30 |  |
|-----------------|--|
|-----------------|--|

| Designation | Description                     | FAmax (N) | FRmax (N) |
|-------------|---------------------------------|-----------|-----------|
| PZ5314      | Hinge system 30 & 40 with catch | 350       | 400       |