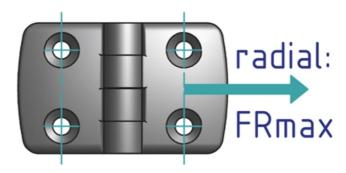

## **General Data**

| System hinge 30 |  |
|-----------------|--|
|-----------------|--|

| Designation | Description                     | FAmax (N) | FRmax (N) |
|-------------|---------------------------------|-----------|-----------|
| PZ5314      | Hinge system 30 & 40 with catch | 350       | 400       |