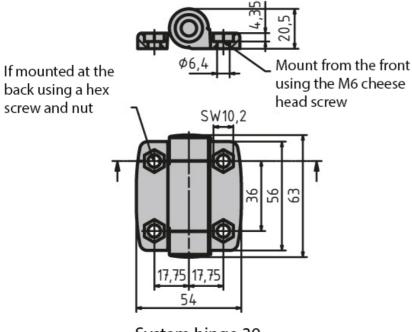

## **Hinge System with Catch**

For surface elements and aluminium profiles with cap. Catch keeps doors and flaps open at 85° or 175° or reliably shut

Material: Housing = Plastic (PA), fibreglass reinforced; Pin

= Stainless steel

On-site mount: Mount, slot 6: 4× M6 × 12 cheese head

screw (DIN6912) 4× slot nut.

Colour: Black

System: 30 - Slot 6; 40 - Slot 8

Type: Hinges