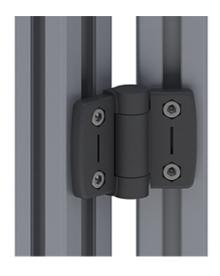

## **Hinge System with Catch**

For surface elements and aluminium profiles with cap. Catch keeps doors and flaps open at 85° or 175° or reliably shut

Material: Housing = Plastic (PA), fibreglass reinforced; Pin

= Stainless steel

On-site mount: Mount, slot 6: 4× M6 × 12 cheese head

screw (DIN6912) 4× slot nut.

Colour: Black

System: 30 - Slot 6; 40 - Slot 8

Type: Hinges