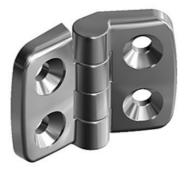

## **Combination Hinge of Stainless Steel**

To hinge panels or aluminium profiles. Material: Wing: Stainless steel SS316, Axle: Stainless steel SS430 F On site mount: From the front, using M4 countersunk

## **General Data**

| Designation | Description                                        | System      | Weight (g) | FAmax (N) | FRmax (N) |  |  |
|-------------|----------------------------------------------------|-------------|------------|-----------|-----------|--|--|
| PZ5235      | Combination Hinge<br>system 20, stainless<br>steel | 20 - Slot 5 | 138        | 450       | 700       |  |  |
| Designation |                                                    | A1/A2       |            | B1/B2     |           |  |  |
| PZ5235      |                                                    | 11.5/11.5   |            |           | 19/19     |  |  |