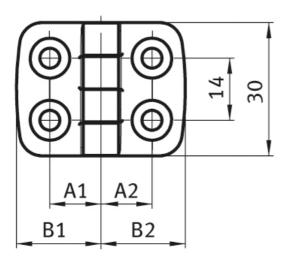

## **General Data**

| Designation | Description                                        | System      | Weight (g) | FAmax (N) | FRmax (N) |  |  |
|-------------|----------------------------------------------------|-------------|------------|-----------|-----------|--|--|
| PZ5235      | Combination Hinge<br>system 20, stainless<br>steel | 20 - Slot 5 | 138        | 450       | 700       |  |  |
| Designation |                                                    | A1/A2       |            | B1/B2     |           |  |  |
| PZ5235      |                                                    | 11.5/11.5   |            |           | 19/19     |  |  |