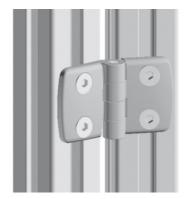

## **Combination Hinge of Stainless Steel**

To hinge panels or aluminium profiles. Material: Wing: Stainless steel SS316, Axle: Stainless steel SS430 F On site mount: From the front, using M4 countersunk