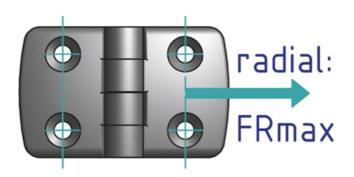

| Designation | ESD | FAmax (N) | FRmax (N) | Wing |
|-------------|-----|-----------|-----------|------|
| PZ5315      | Yes | 150       | 100       | 20   |
| PZ5316      | Yes | 150       | 100       | 30   |