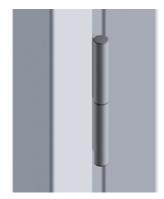

## **Inside Hinge Element**

For surface elements and aluminium profiles. Lets you create your own combination of inside hinges. To build a complete hinge: 2 x wing; 1 x pin, 2 x cap Material: Wing = Anodised aluminium; Pin = Stainless steel On-site mount: by M6 × 10 – M6 × 16 countersunk screw, slot 6 M6.