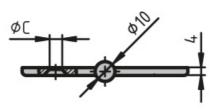

## **Inside Hinge Element**

For surface elements and aluminium profiles. Lets you create your own combination of inside hinges. To build a complete hinge: 2 x wing; 1 x pin, 2 x cap Material: Wing = Anodised aluminium; Pin = Stainless steel On-site mount: by M6 × 10 – M6 × 16 countersunk screw, slot 6 M6.

## **General Data**

| Designation | Description                   | Material           | А    | В  | С   |
|-------------|-------------------------------|--------------------|------|----|-----|
| PZ5315      | Internal Hinge Set,<br>Slot 5 | Anodised aluminium | 14.5 | 22 | 5.3 |
| PZ5316      | Internal Hinge Set,<br>Slot 6 | Anodised aluminium | 19.5 | 32 | 6.4 |