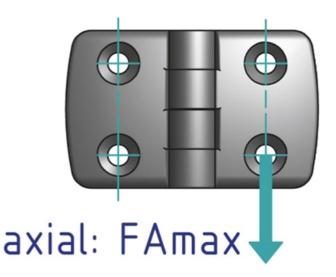

| Designation | ESD | FAmax (N) | FRmax (N) | Wing |
|-------------|-----|-----------|-----------|------|
| PZ5315      | Yes | 150       | 100       | 20   |
| PZ5316      | Yes | 150       | 100       | 30   |