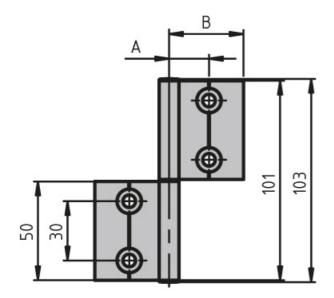

## **Inside Hinge Element**

For surface elements and aluminium profiles. Lets you create your own combination of inside hinges. To build a complete hinge: 2 x wing; 1 x pin, 2 x cap Material: Wing = Anodised aluminium; Pin = Stainless steel On-site mount: by M6 × 10 – M6 × 16 countersunk screw, slot 6 M6.

## **General Data**

| Designation | Description                   | Material           | А    | В  | С   |
|-------------|-------------------------------|--------------------|------|----|-----|
| PZ5315      | Internal Hinge Set,<br>Slot 5 | Anodised aluminium | 14.5 | 22 | 5.3 |
| PZ5316      | Internal Hinge Set,<br>Slot 6 | Anodised aluminium | 19.5 | 32 | 6.4 |