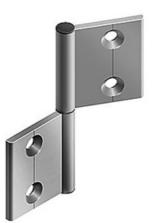

## **Inside Hinge Element**

For surface elements and aluminium profiles. Lets you create your own combination of inside hinges. To build a complete hinge: 2 x wing; 1 x pin, 2 x cap Material: Wing = Anodised aluminium; Pin = Stainless steel On-site mount: by M6 × 10 – M6 × 16 countersunk screw, slot 6 M6.

## **General Data**

| Designation | Description                   | Material           | А    | В  | С   |
|-------------|-------------------------------|--------------------|------|----|-----|
| PZ5315      | Internal Hinge Set,<br>Slot 5 | Anodised aluminium | 14.5 | 22 | 5.3 |
| PZ5316      | Internal Hinge Set,<br>Slot 6 | Anodised aluminium | 19.5 | 32 | 6.4 |