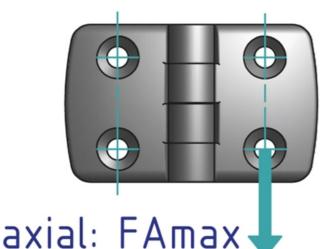

## **General Data**

| Designation | Material                  | FAmax (N) | FRmax (N) |
|-------------|---------------------------|-----------|-----------|
| PZ1555      | Black powder coated steel | 250       | 75        |