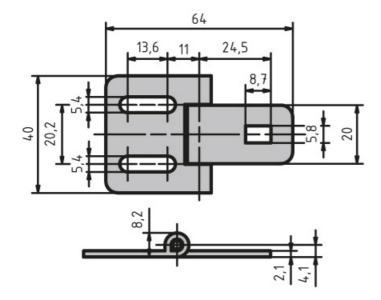

## **Light-Duty Metal Hinge – No Unhinging**

For surface elements and aluminium profiles.

Optional adjustment by the oblong holes make this hinge fit for slot rows 5-8.

Once mounted, the surface element pivots by 180°.

Mounting material included:

3 M5 × 8 screws (ISO 7380),

1 M5 × 16 screw (DIN 903),

1 M5 nut (DIN 934),

1 5.3 washer (DIN 125) - black galvanised (RoHScompliant)

System: 30 - Slot 6; 20 - Slot 5

Type: Hinges