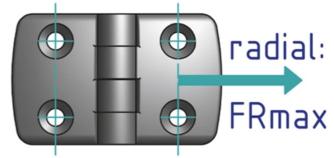

## **General Data**

| Designation | Material                  | FAmax (N) | FRmax (N) |
|-------------|---------------------------|-----------|-----------|
| PZ1555      | Black powder coated steel | 250       | 75        |