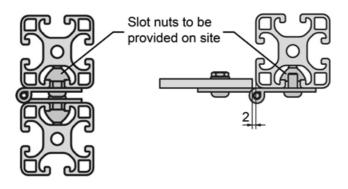

Mounting material included:

3 M5 × 8 screws (ISO 7380),

1 M5 × 16 screw (DIN 903),

1 M5 nut (DIN 934),

1 5.3 washer (DIN 125) - black galvanised (RoHScompliant)

System: 30 - Slot 6; 20 - Slot 5

Type: Hinges