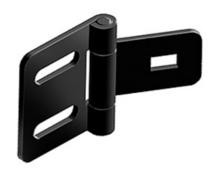

## **Light-Duty Metal Hinge – No Unhinging**

For surface elements and aluminium profiles.

Optional adjustment by the oblong holes make this hinge fit for slot rows 5-8.

Once mounted, the surface element pivots by 180°.