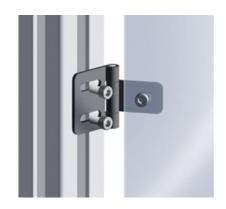

## **Light-Duty Metal Hinge – No Unhinging**

For surface elements and aluminium profiles.

Optional adjustment by the oblong holes make this hinge fit for slot rows 5-8.

Once mounted, the surface element pivots by 180°.

Mounting material included:

3 M5 × 8 screws (ISO 7380),

1 M5 × 16 screw (DIN 903),

1 M5 nut (DIN 934),

1 5.3 washer (DIN 125) - black galvanised (RoHScompliant)

System: 30 - Slot 6; 20 - Slot 5

Type: Hinges