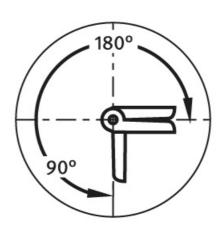

## **Light-Duty Metal Hinge – No Unhinging**

For surface elements and aluminium profiles.

Optional adjustment by the oblong holes make this hinge fit for slot rows 5-8.

Once mounted, the surface element pivots by 180°.