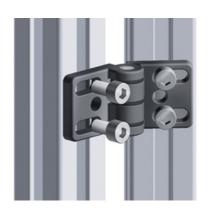

Material: Wing: Die-cast zinc with a black powder coat; Pin:

Stainless steel On-site mount

Note: Use a notched slot nut to ensure that the connection

is ESD-ready.

**System:** 30 - Slot 6 **Type:** Hinges