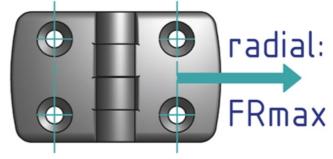

## **General Data**

| Designation | Description | System      | FAmax (N) | FRmax (N) |
|-------------|-------------|-------------|-----------|-----------|
| PZ3230      | Hinge 30    | 30 - Slot 6 | 250       | 1000      |
| PZ5114      | Hinge 30    | 30 - Slot 6 | 350       | 1000      |