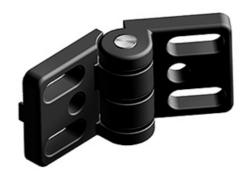

## Die-Cast Zinc Hinge with Oblong Holes, No Unhinging

Directly links to frameless surface elements and, by creating an articulated link between two profiles, allows surfaces with frames to connect to the base frame. No unhinging.

Material: Wing: Die-cast zinc with a black powder coat; Pin:

Stainless steel On-site mount

Note: Use a notched slot nut to ensure that the connection

is ESD-ready.

**System:** 30 - Slot 6 **Type:** Hinges