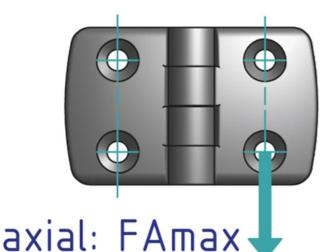

## **General Data**

| Designation | Description | System      | FAmax (N) | FRmax (N) |
|-------------|-------------|-------------|-----------|-----------|
| PZ3230      | Hinge 30    | 30 - Slot 6 | 250       | 1000      |
| PZ5114      | Hinge 30    | 30 - Slot 6 | 350       | 1000      |