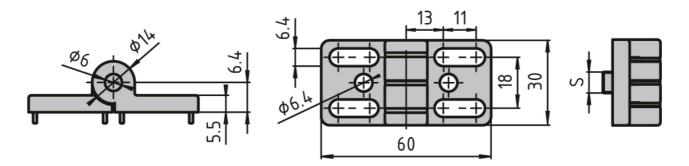

Material: Wing: Die-cast zinc with a black powder coat; Pin:

Stainless steel On-site mount

Note: Use a notched slot nut to ensure that the connection

is ESD-ready.

**System:** 30 - Slot 6 **Type:** Hinges

## **General Data**

| Designation | Description | System      | FAmax (N) | FRmax (N) |
|-------------|-------------|-------------|-----------|-----------|
| PZ3230      | Hinge 30    | 30 - Slot 6 | 250       | 1000      |
| PZ5114      | Hinge 30    | 30 - Slot 6 | 350       | 1000      |