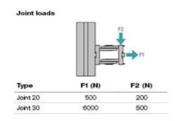

## Joint 20

Joint with adjustable friction. Creates an articulated link between two profiles or surface elements; use the screw to infinitely vary the joint's friction resistance or to fasten the joint at a defined position.

Note: On-site mount.

System: 20 - Slot 5

Type: Joints









## **General Data**



| Designation | Description                  | System      | Material                              |
|-------------|------------------------------|-------------|---------------------------------------|
| PZ4160      | Joint 20                     | 20 - Slot 5 | Aluminium coloured die-cast aluminium |
| PZ4161      | Joint 20 with clamping lever | 20 - Slot 5 | Aluminium coloured die-cast aluminium |