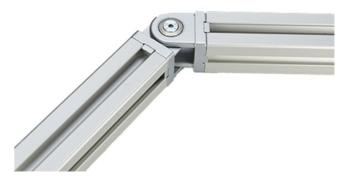

## Joint 20

Joint with adjustable friction. Creates an articulated link between two profiles or surface elements; use the screw to infinitely vary the joint's friction resistance or to fasten the joint at a defined position.

Note: On-site mount.

System: 20 - Slot 5

Type: Joints

## **General Data**

| Designation | Description                  | System      | Material                              |
|-------------|------------------------------|-------------|---------------------------------------|
| PZ4160      | Joint 20                     | 20 - Slot 5 | Aluminium coloured die-cast aluminium |
| PZ4161      | Joint 20 with clamping lever | 20 - Slot 5 | Aluminium coloured die-cast aluminium |