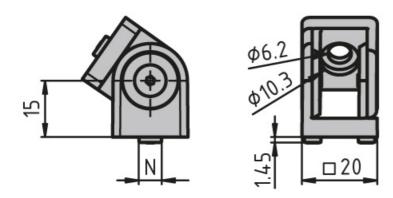

## Joint 20

Joint with adjustable friction. Creates an articulated link between two profiles or surface elements; use the screw to infinitely vary the joint's friction resistance or to fasten the joint at a defined position.

Note: On-site mount.

System: 20 - Slot 5

Type: Joints

## **General Data**

| Designation | Description                  | System      | Material                              |
|-------------|------------------------------|-------------|---------------------------------------|
| PZ4160      | Joint 20                     | 20 - Slot 5 | Aluminium coloured die-cast aluminium |
| PZ4161      | Joint 20 with clamping lever | 20 - Slot 5 | Aluminium coloured die-cast aluminium |