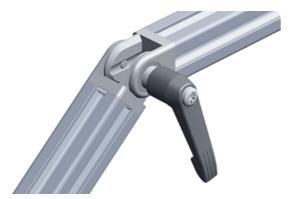

## Joint 20

Joint with adjustable friction. Creates an articulated link between two profiles or surface elements; use the screw to infinitely vary the joint's friction resistance or to fasten the joint at a defined position.

## **General Data**

| Designation | Description                  | System      | Material                              |
|-------------|------------------------------|-------------|---------------------------------------|
| PZ4160      | Joint 20                     | 20 - Slot 5 | Aluminium coloured die-cast aluminium |
| PZ4161      | Joint 20 with clamping lever | 20 - Slot 5 | Aluminium coloured die-cast aluminium |