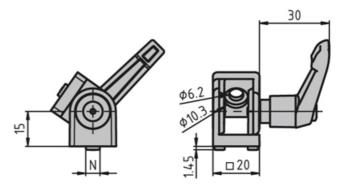

## Joint 20

Joint with adjustable friction. Creates an articulated link between two profiles or surface elements; use the screw to infinitely vary the joint's friction resistance or to fasten the joint at a defined position.

## **General Data**

| Designation | Description                  | System      | Material                              |
|-------------|------------------------------|-------------|---------------------------------------|
| PZ4160      | Joint 20                     | 20 - Slot 5 | Aluminium coloured die-cast aluminium |
| PZ4161      | Joint 20 with clamping lever | 20 - Slot 5 | Aluminium coloured die-cast aluminium |