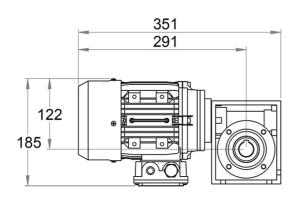

ONS YOUR WAY

### **Motors for BF80**

This is a selection of standard motors available for our BF80 series.

We can customise the drive shaft to accommodate many different motors and gear choices. Please contact Rollco for more information.

Dimensions in mm.

#### NOTE!

Other motors and frequency converters are available on request. Individual motors are not tested. Motors and gears are not assembled to the unit.





Rollco Norge AS • Industrigata 6 • 3414 Lierstranda • Norge Tel. +47 32 84 00 34 • info@rollco.no • Org.nr 984 962 983 Page 1 of 2 Every care has been taken to ensure the accuracy of the information in this document, but we take no liability for any errors or omissions. We reserve the right to make changes without prior notice.

### **General Data**

## MS71/SB050 (BF80)





| Designation | Voltage (V) | Power (kW) | Frequency (Hz) | Current (A) | Speed (rpm) |
|-------------|-------------|------------|----------------|-------------|-------------|
| MS71A-4     | 230/400     | 0.25       | 50             | 1.46 / 0.84 | 1350        |
| MS71B-4     | 230/400     | 0.37       | 50             | 1.93 / 1.11 | 1370        |
| MS80A-4     | 230/400     | 0.55       | 50             | 2.75 / 1.58 | 1370        |
| MS63B-4     | 230/400     | 0.18       | 50             | 1.1 / 0.63  | 1365        |

| Designation | Protection Class | Code |
|-------------|------------------|------|
| MS71A-4     | IP55             | 5    |
| MS71B-4     | IP55             | 6    |
| MS80A-4     | IP55             | 7    |
| MS63B-4     | IP55             | 8    |

Rollco Norge A