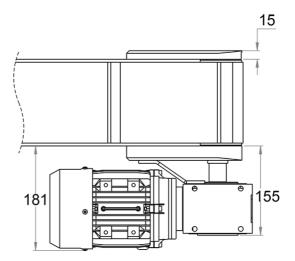

S YOUR WAY

### **Motors for BF80**

This is a selection of standard motors available for our BF80 series.

We can customise the drive shaft to accommodate many different motors and gear choices. Please contact Rollco for more information.

Dimensions in mm.

#### NOTE!

Other motors and frequency converters are available on request. Individual motors are not tested. Motors and gears are not assembled to the unit.





Rollco Norge AS • Industrigata 6 • 3414 Lierstranda • Norge Tel. +47 32 84 00 34 • info@rollco.no • Org.nr 984 962 983 Page 1 of 2 Every care has been taken to ensure the accuracy of the information in this document, but we take no liability for any errors or omissions. We reserve the right to make changes without prior notice.

### **General Data**

## MS71/SB050 (BF80)





| Designation | Voltage (V) | Power (kW) | Frequency (Hz) | Current (A) | Speed (rpm) |
|-------------|-------------|------------|----------------|-------------|-------------|
| MS71A-4     | 230/400     | 0.25       | 50             | 1.46 / 0.84 | 1350        |
| MS71B-4     | 230/400     | 0.37       | 50             | 1.93 / 1.11 | 1370        |
| MS80A-4     | 230/400     | 0.55       | 50             | 2.75 / 1.58 | 1370        |
| MS63B-4     | 230/400     | 0.18       | 50             | 1.1 / 0.63  | 1365        |

| Designation | Protection Class | Code |
|-------------|------------------|------|
| MS71A-4     | IP55             | 5    |
| MS71B-4     | IP55             | 6    |
| MS80A-4     | IP55             | 7    |
| MS63B-4     | IP55             | 8    |

Rollco Norge AS