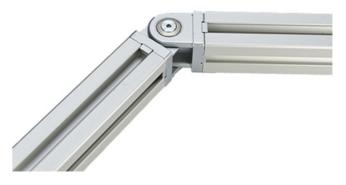

## Joint 30

Joint with adjustable friction. Creates an articulated link between two profiles or surface elements; use the screw to infinitely vary the joint's friction resistance or to fasten the joint at a defined position.

## **General Data**

| Designation | Description                  | System      | Material                         |
|-------------|------------------------------|-------------|----------------------------------|
| PZ3200      | Joint 30                     | 30 - Slot 6 | Aluminium coloured die-cast zinc |
| PZ3205      | Joint 30 with clamping lever | 30 - Slot 6 | Aluminium coloured die-cast zinc |