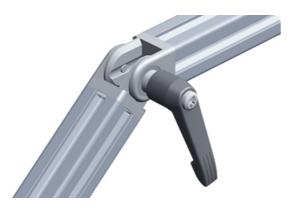

## Joint 30

Joint with adjustable friction. Creates an articulated link between two profiles or surface elements; use the screw to infinitely vary the joint's friction resistance or to fasten the joint at a defined position.

## **General Data**

| Designation | Description                  | System      | Material                         |
|-------------|------------------------------|-------------|----------------------------------|
| PZ3200      | Joint 30                     | 30 - Slot 6 | Aluminium coloured die-cast zinc |
| PZ3205      | Joint 30 with clamping lever | 30 - Slot 6 | Aluminium coloured die-cast zinc |