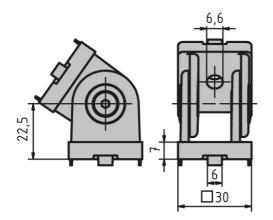

## Joint 30

Joint with adjustable friction. Creates an articulated link between two profiles or surface elements; use the screw to infinitely vary the joint's friction resistance or to fasten the joint at a defined position.

Note: On-site mount. **System:** 30 - Slot 6 **Type:** Joints







## **General Data**





| Designation | Description                  | System      | Material                         |
|-------------|------------------------------|-------------|----------------------------------|
| PZ3200      | Joint 30                     | 30 - Slot 6 | Aluminium coloured die-cast zinc |
| PZ3205      | Joint 30 with clamping lever | 30 - Slot 6 | Aluminium coloured die-cast zinc |