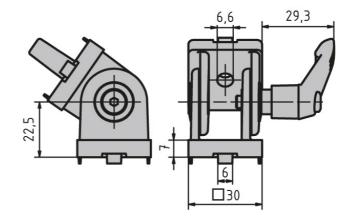

## Joint 30

Joint with adjustable friction. Creates an articulated link between two profiles or surface elements; use the screw to infinitely vary the joint's friction resistance or to fasten the joint at a defined position.

Note: On-site mount. **System:** 30 - Slot 6 **Type:** Joints

## **General Data**

| Designation | Description                  | System      | Material                         |
|-------------|------------------------------|-------------|----------------------------------|
| PZ3200      | Joint 30                     | 30 - Slot 6 | Aluminium coloured die-cast zinc |
| PZ3205      | Joint 30 with clamping lever | 30 - Slot 6 | Aluminium coloured die-cast zinc |