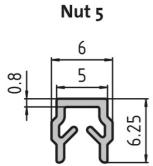

**System:** 30 - Slot 6; 20 - Slot 5 **Type:** Sealing, Coverstrips & Rubbers

## **General Data**

| Designation | Description                                        | System      | ESD | L2        | Length |
|-------------|----------------------------------------------------|-------------|-----|-----------|--------|
| PZ4070      | Cover and lining<br>profile, black<br>RAL9005      | 20 - Slot 5 | -   | L1 + 10   | 2000   |
| PA1214      | Cover and lining<br>profile, black<br>RAL9005      | 20 - Slot 5 | Yes | L1 + 10   | 2000   |
| PZ4065      | Cover and lining profile, natural                  | 20 - Slot 5 | -   | L1 + 10   | 2000   |
| PZ3075      | Cover and lining<br>profile, black<br>RAL9005      | 30 - Slot 6 | -   | L1 + 17.5 | 2000   |
| PA1215      | Cover and lining<br>profile, black<br>RAL9005      | 30 - Slot 6 | Yes | L1 + 17.5 | 2000   |
| PA5116      | Cover and lining<br>profile, light grey<br>RAL7035 | 30 - Slot 6 | -   | L1 + 17.5 | 2000   |
| PZ3076      | Cover and lining profile, natural                  | 30 - Slot 6 | -   | L1 + 17.5 | 2000   |
| Designation |                                                    |             | S   |           |        |
| PZ4070      |                                                    |             | 2-3 |           |        |
| PA1214      |                                                    |             | 2-3 |           |        |
| PZ4065      |                                                    |             | 2-3 |           |        |
| PZ3075      |                                                    |             | 2-4 |           |        |
| PA1215      |                                                    |             | 2-4 |           |        |
| PA5116      |                                                    |             | 2-4 |           |        |
| PZ3076      |                                                    |             | 2-4 |           |        |