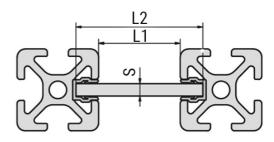

## **General Data**

| Designation | Description                                        | System      | ESD | L2        | Length |
|-------------|----------------------------------------------------|-------------|-----|-----------|--------|
| PZ4070      | Cover and lining<br>profile, black<br>RAL9005      | 20 - Slot 5 | -   | L1 + 10   | 2000   |
| PA1214      | Cover and lining<br>profile, black<br>RAL9005      | 20 - Slot 5 | Yes | L1 + 10   | 2000   |
| PZ4065      | Cover and lining profile, natural                  | 20 - Slot 5 | -   | L1 + 10   | 2000   |
| PZ3075      | Cover and lining<br>profile, black<br>RAL9005      | 30 - Slot 6 | -   | L1 + 17.5 | 2000   |
| PA1215      | Cover and lining<br>profile, black<br>RAL9005      | 30 - Slot 6 | Yes | L1 + 17.5 | 2000   |
| PA5116      | Cover and lining<br>profile, light grey<br>RAL7035 | 30 - Slot 6 | -   | L1 + 17.5 | 2000   |
| PZ3076      | Cover and lining profile, natural                  | 30 - Slot 6 | -   | L1 + 17.5 | 2000   |
| Designation |                                                    |             | S   |           |        |
| PZ4070      |                                                    |             | 2-3 |           |        |
| PA1214      |                                                    |             | 2-3 |           |        |
| PZ4065      |                                                    |             | 2-3 |           |        |
| PZ3075      |                                                    |             | 2-4 |           |        |
| PA1215      |                                                    |             | 2-4 |           |        |
| PA5116      |                                                    |             | 2-4 |           |        |
| PZ3076      |                                                    |             | 2-4 |           |        |