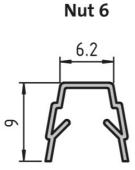

**System:** 30 - Slot 6; 20 - Slot 5 **Type:** Sealing, Coverstrips & Rubbers

## **General Data**

| Designation | Description                                        | System      | ESD | L2        | Length |
|-------------|----------------------------------------------------|-------------|-----|-----------|--------|
| PZ4070      | Cover and lining<br>profile, black<br>RAL9005      | 20 - Slot 5 | -   | L1 + 10   | 2000   |
| PA1214      | Cover and lining<br>profile, black<br>RAL9005      | 20 - Slot 5 | Yes | L1 + 10   | 2000   |
| PZ4065      | Cover and lining profile, natural                  | 20 - Slot 5 | -   | L1 + 10   | 2000   |
| PZ3075      | Cover and lining<br>profile, black<br>RAL9005      | 30 - Slot 6 | -   | L1 + 17.5 | 2000   |
| PA1215      | Cover and lining<br>profile, black<br>RAL9005      | 30 - Slot 6 | Yes | L1 + 17.5 | 2000   |
| PA5116      | Cover and lining<br>profile, light grey<br>RAL7035 | 30 - Slot 6 | -   | L1 + 17.5 | 2000   |
| PZ3076      | Cover and lining profile, natural                  | 30 - Slot 6 | -   | L1 + 17.5 | 2000   |
| Designation |                                                    |             | S   |           |        |
| PZ4070      |                                                    |             | 2-3 |           |        |
| PA1214      |                                                    |             | 2-3 |           |        |
| PZ4065      |                                                    |             | 2-3 |           |        |
| PZ3075      |                                                    |             | 2-4 |           |        |
| PA1215      |                                                    |             | 2-4 |           |        |
| PA5116      |                                                    |             | 2-4 |           |        |
| PZ3076      |                                                    |             | 2-4 |           |        |