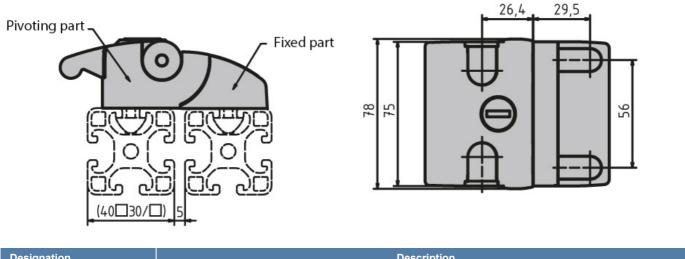

## **Compact Door Lock**

Easily and reliably locks doors and flaps. Installs without drilling or other mechanical means. Secured against disassembly when closed. Material: Die-cast aluminium Surface: Black powder coated Extras: Upon request, the door locks are available with aluminium coloured powder coat.

**System:** 30 - Slot 6; 40 - Slot 8 **Type:** Door Latches & Interlocks





## **General Data**



| Designation | Description                          |
|-------------|--------------------------------------|
| PZ1633      | Keyed alike compact door lock        |
| PZ5040      | Individually keyed compact door lock |

Rollco Norge AS • Industrigata 6 • 3414 Lierstranda • Norge Tel. +47 32 84 00 34 • info@rollco.no • Org.nr 984 962 983 Page 2 of 2 Every care has been taken to ensure the accuracy of the information in this document, but we take no liability for any errors or omissions. We reserve the right to make changes without prior notice.