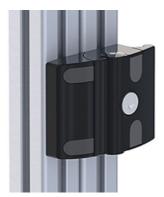

## **Compact Door Lock**

Easily and reliably locks doors and flaps. Installs without drilling or other mechanical means. Secured against disassembly when closed. Material: Die-cast aluminium Surface: Black powder coated Extras: Upon request, the door locks are available with aluminium coloured powder coat.

**System:** 30 - Slot 6; 40 - Slot 8 **Type:** Door Latches & Interlocks