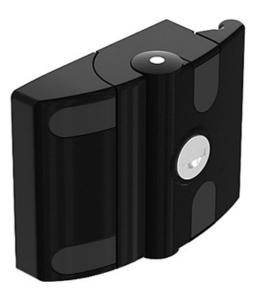

## **Compact Door Lock**

Easily and reliably locks doors and flaps. Installs without drilling or other mechanical means. Secured against disassembly when closed. Material: Die-cast aluminium Surface: Black powder coated Extras: Upon request, the door locks are available with aluminium coloured powder coat.