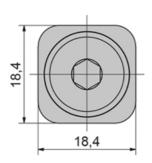

drilling a hole (D = 7.0 mm) every 20.0 mm. Set includes a galvanised M8x20 fillister head screw.

Material: Spacer, black POM. Fillister head screw, galvanised steel. System: 40 - Slot 8 Type: Fasteners