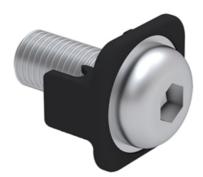

## **Standard Fastener Set 8K**

For mounting surface elements in the profile slot. An added benefit of the connector set is that you can do without extra notches in the surfaces. The connector supports a maximum tightening torque of 25.0 Nm. To provide access to the screw head, we recommend

drilling a hole (D = 7.0 mm) every 20.0 mm. Set includes a galvanised M8x20 fillister head screw.

Material: Spacer, black POM. Fillister head screw, galvanised steel. System: 40 - Slot 8 Type: Fasteners