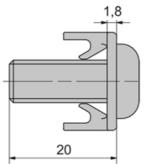

drilling a hole (D = 7.0 mm) every 20.0 mm. Set includes a galvanised M8x20 fillister head screw.

Material: Spacer, black POM. Fillister head screw, galvanised steel. System: 40 - Slot 8 Type: Fasteners