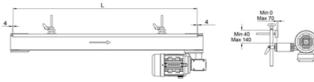

# **Conveyor Guides**

Conveyor guides are ideal for diverting, accumulating or guiding goods. We have several solutions, examples include bent plates and additional adjustable guide profiles.

Dimensions in mm.







**Bent Sides** 







Rollco Norge AS • Industrigata 6 • 3414 Lierstranda • Norge Tel. +47 32 84 00 34 • info@rollco.no • Org.nr 984 962 983 Every care has been taken to ensure the accuracy of the information in this document, but we take no liability for any errors or omissions. We reserve the right to make changes without prior notice.

# **Conveyor Guides**

## Side Support Alu





#### Adjustable Side Support



### Side Support Alu



### Bent sides



Rollco Norge AS • Industrigata 6 • 3414 Lierstranda • Norge Tel. +47 32 84 00 34 • info@rollco.no • Org.nr 984 962 983 Every care has been taken to ensure the accuracy of the information in this document, but we take no liability for any errors or omissions. We reserve the right to make changes without prior notice.

### **General Data**

| Designation             | Material                                             | Remark                                             |
|-------------------------|------------------------------------------------------|----------------------------------------------------|
| Adjustable Side Support | -                                                    | Made to order. Contact us for further information. |
| Side Support Alu        | Alu