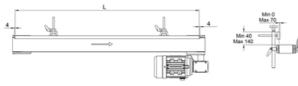

# **Conveyor Guides**

Conveyor guides are ideal for diverting, accumulating or guiding goods. We have several solutions, examples include bent plates and additional adjustable guide profiles.

Dimensions in mm.

### **General Data**

| Designation             | Material                                             | Remark                                             |
|-------------------------|------------------------------------------------------|----------------------------------------------------|
| Adjustable Side Support | -                                                    | Made to order. Contact us for further information. |
| Side Support Alu        | Aluminium. Available also with low friction plastic. | Made to order. Contact us for further information. |
| 1 Bent Side             | -                                                    | Made to order. Contact us for further information. |
| 2 Bent Sides            | -                                                    | Made to order. Contact us for further information. |