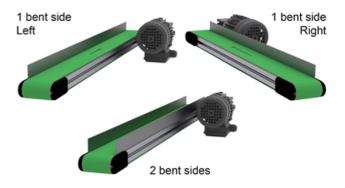

**Bent Sides** 

Rollco Norge AS • Industrigata 6 • 3414 Lierstranda • Norge Tel. +47 32 84 00 34 • info@rollco.no • Org.nr 984 962 983 Every care has been taken to ensure the accuracy of the information in this document, but we take no liability for any errors or omissions. We reserve the right to make changes without prior notice.

### Bent sides

Rollco Norge AS • Industrigata 6 • 3414 Lierstranda • Norge Tel. +47 32 84 00 34 • info@rollco.no • Org.nr 984 962 983 Every care has been taken to ensure the accuracy of the information in this document, but we take no liability for any errors or omissions. We reserve the right to make changes without prior notice.