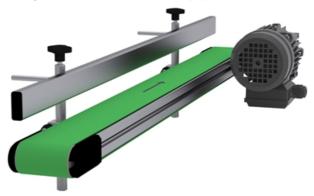

# **Conveyor Guides**

Conveyor guides are ideal for diverting, accumulating or guiding goods. We have several solutions, examples include bent plates and additional adjustable guide profiles.

Dimensions in mm.







**Bent Sides** 







Rollco Norge AS • Industrigata 6 • 3414 Lierstranda • Norge Tel. +47 32 84 00 34 • info@rollco.no • Org.nr 984 962 983 Every care has been taken to ensure the accuracy of the information in this document, but we take no liability for any errors or omissions. We reserve the right to make changes without prior notice.

# **Conveyor Guides**

## Side Support Alu





#### Adjustable Side Support



### Side Support Alu



### Bent sides



Rollco Norge AS • Industrigata 6 • 3414 Lierstranda • Norge Tel. +47 32 84 00 34 • info@rollco.no • Org.nr 984 962 983 Every care has been taken to ensure the accuracy of the information in this document, but we take no liability for any errors or omissions. We reserve the right to make changes without prior notice.

### **General Data**

| Designation