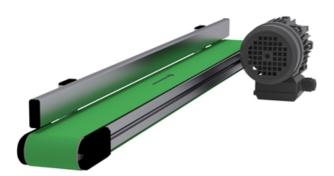

# **Conveyor Guides**

Conveyor guides are ideal for diverting, accumulating or guiding goods. We have several solutions, examples include bent plates and additional adjustable guide profiles.

Dimensions in mm.







**Bent Sides** 







Rollco Norge AS • Industrigata 6 • 3414 Lierstranda • Norge Tel. +47 32 84 00 34 • info@rollco.no • Org.nr 984 962 983 Every care has been taken to ensure the accuracy of the information in this document, but we take no liability for any errors or omissions. We reserve the right to make changes without prior notice.

# **Conveyor Guides**

## Side Support Alu





#### Adjustable Side Support



### Side Support Alu



### Bent sides



Rollco Norge AS • Industrigata 6 • 3414 Lierstranda • Norge Tel. +47 32 84 00 34 • info@rollco.no • Org.nr 984 962 983 Every care has been taken to ensure the accuracy of the information in this document, but we take no liability for any errors or omissions. We reserve the right to make changes without prior notice.

### **General Data**

| Designation             | Material                                             | Remark                                             |
|-------------------------|------------------------------------------------------|----------------------------------------------------|
| Adjustable Side Support | -                                                    | Made to order. Contact us