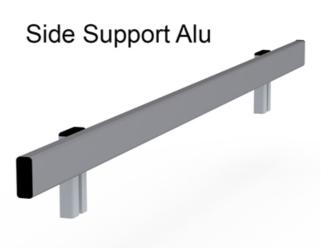

## Side Support Alu

### Side Support Alu

### **General Data**

| Designation             | Material                                             | Remark                                             |
|-------------------------|------------------------------------------------------|----------------------------------------------------|
| Adjustable Side Support | -                                                    | Made to order. Contact us for further information. |
| Side Support Alu        | Aluminium. Available also with low friction plastic. | Made to order. Contact us for further information. |
| 1 Bent Side             | -                                                    | Made to order. Contact us for further information. |
| 2 Bent Sides            | -                                                    | Made to order. Contact us for further information. |