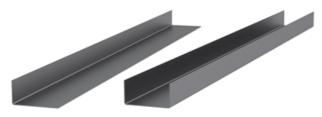

**Bent Sides** 

Rollco Norge AS • Industrigata 6 • 3414 Lierstranda • Norge Tel. +47 32 84 00 34 • info@rollco.no • Org.nr 984 962 983 Every care has been taken to ensure the accuracy of the information in this document, but we take no liability for any errors or omissions. We reserve the right to make changes without prior notice.

### Bent sides

Rollco Norge AS • Industrigata 6 • 3414 Lierstranda • Norge Tel. +47 32 84 00 34 • info@rollco.no • Org.nr 984 962 983 Every care has been taken to ensure the accuracy of the information in this document, but we take no liability for any errors or omissions. We reserve the right to make changes without prior notice.

### **General Data**

| Designation             | Material                                             | Remark                                             |
|-------------------------|------------------------------------------------------|----------------------------------------------------|
| Adjustable Side Support | -                                                    | Made to order. Contact us for further information. |
| Side Support Alu        | Aluminium. Available also with low friction plastic. | Made to order. Contact us for further information. |
| 1 Bent Side             | -                                                    | Made to order. Contact us for further information. |
| 2 Bent Sides            | -                                                    | Made to order. Contact us for further information. |