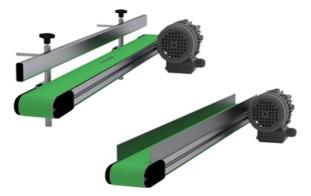

# **Conveyor Guides**

Conveyor guides are ideal for diverting, accumulating or guiding goods. We have several solutions, examples include bent plates and additional adjustable guide profiles.

Dimensions in mm.

# **Conveyor Guides**

#### Adjustable Side Support

### Side Support Alu