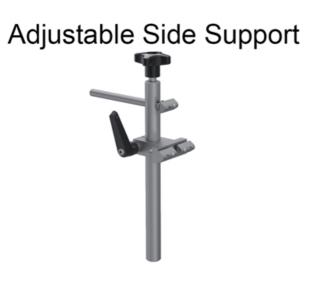

#### Adjustable Side Support

### **General Data**

| Designation             | Material                                             | Remark                                             |
|-------------------------|------------------------------------------------------|----------------------------------------------------|
| Adjustable Side Support | -                                                    | Made to order. Contact us for further information. |
| Side Support Alu        | Aluminium. Available also with low friction plastic. | Made to order. Contact us for further information. |
| 1 Bent Side             | -                                                    | Made to order. Contact us for further information. |
| 2 Bent Sides            | -                                                    | Made to order. Contact us for further information. |