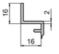

## **General Data**

| Designation | Description                  | System      | Material                        | Length | S   |
|-------------|------------------------------|-------------|---------------------------------|--------|-----|
| PP1908      | Panel clamping strip<br>8 Al | 40 - Slot 8 | Aluminium                       | 3000   | 2-4 |
| PZ1901      | Panel clamping strip 8       | 40 - Slot 8 | Grey PP/TPE, similar to RAL7042 | 3000   | -   |