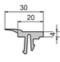

## **Panel Clamping Strip**

For fitting plates into closed frames later.

In order to improve the appearance, the mounted plates are more or less flush with the outer edge of the base frame. No need to remove existing constructions. The plate rests on an aluminium strip placed in the profile slot. An elastic plastic strip is used to fasten the plate afterwards.

## **General Data**

| Designation | Description                  | System      | Material                        | Length | S   |
|-------------|------------------------------|-------------|---------------------------------|--------|-----|
| PP1908      | Panel clamping strip<br>8 Al | 40 - Slot 8 | Aluminium                       | 3000   | 2-4 |
| PZ1901      | Panel clamping strip 8       | 40 - Slot 8 | Grey PP/TPE, similar to RAL7042 | 3000   | -   |