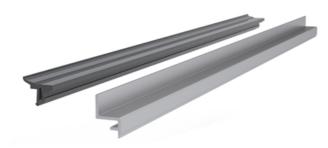

## **Panel Clamping Strip**

For fitting plates into closed frames later.

In order to improve the appearance, the mounted plates are more or less flush with the outer edge of the base frame. No need to remove existing constructions. The plate rests on an aluminium strip placed in the profile slot. An elastic plastic strip is used to fasten the plate afterwards.