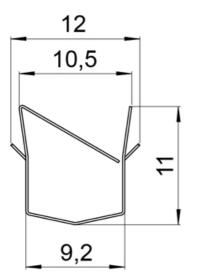

## **Clamping Spring 8**

To fix panels 2 - 9 mm in the profile slot

Material: Stainless steel SS303 System: 40 - Slot 8 Type: Sealing, Coverstrips & Rubbers

## **General Data**

| Designation | Description       | System      | Weight (g) | Length |
|-------------|-------------------|-------------|------------|--------|
| PV1050      | Clamping Spring 8 | 40 - Slot 8 | 4          | 80     |