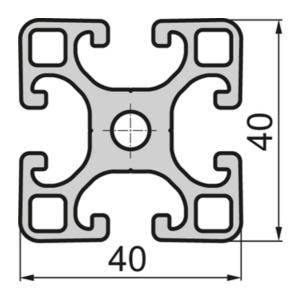

## SP5050N – Profile 40x40 Semi

System: 40 - Slot 8 Dimensions: 40x40 Length (mm): 6000 Material Quality: Semi/Light Profile Type: Open

Rollco Norge AS • Industrigata 6 • 3414 Lierstranda • Norge Tel. +47 32 84 00 34 • info@rollco.no • Org.nr 984 962 983 Page 1 of 2 Every care has been taken to ensure the accuracy of the information in this document, but we take no liability for any errors or omissions. We reserve the right to make changes without prior notice.

## **General Data**

| Designation | lx (cm⁴) | ly (cm⁴) | Wx (cm³)    | Wy (cm³) | A (cm²) |
|-------------|----------|----------|-------------|----------|---------|
| SP5050N     | 9.17     | 9.17     | 4.59        | 4.59     | 6.44    |
|             |          |          |             |          |         |
| Designation |          |          | Mass (kg/m) |          |         |
| SP5050N     |          |          | 1.75        |          |         |