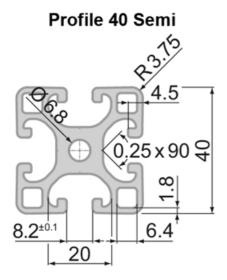

## SP5050N – Profile 40x40 Semi

System: 40 - Slot 8 Dimensions: 40x40 Length (mm): 6000 Material Quality: Semi/Light Profile Type: Open

Rollco Norge AS • Industrigata 6 • 3414 Lierstranda • Norge Tel. +47 32 84 00 34 • info@rollco.no • Org.nr 984 962 983 Page 1 of 2 Every care has been taken to ensure the accuracy of the information in this document, but we take no liability for any errors or omissions. We reserve the right to make changes without prior notice.

## **General Data**

| Designation | lx (cm⁴) | ly (cm⁴) | Wx (cm³)    | Wy (cm³) | A (cm²) |
|-------------|----------|----------|-------------|----------|---------|
| SP5050N     | 9.17     | 9.17     | 4.59        | 4.59     | 6.44    |
|             |          |          |             |          |         |
| Designation |          |          | Mass (kg/m) |          |         |
| SP5050N     |          |          | 1.75        |          |         |