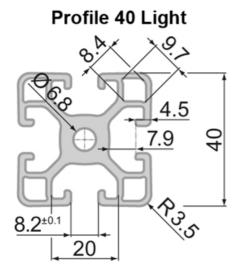

## SP5000N – Profile 40x40 Light

System: 40 - Slot 8 Dimensions: 40x40 Length (mm): 6000 Material Quality: Semi/Light Profile Type: Open

Rollco Norge AS • Industrigata 6 • 3414 Lierstranda • Norge Tel. +47 32 84 00 34 • info@rollco.no • Org.nr 984 962 983 Page 1 of 2 Every care has been taken to ensure the accuracy of the information in this document, but we take no liability for any errors or omissions. We reserve the right to make changes without prior notice.