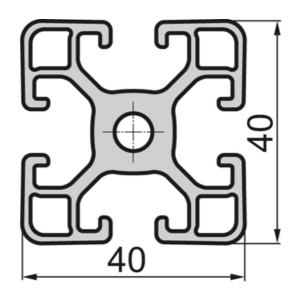

## SP5000N – Profile 40x40 Light

System: 40 - Slot 8 Dimensions: 40x40 Length (mm): 6000 Material Quality: Semi/Light Profile Type: Open

Rollco Norge AS • Industrigata 6 • 3414 Lierstranda • Norge Tel. +47 32 84 00 34 • info@rollco.no • Org.nr 984 962 983 Page 1 of 2 Every care has been taken to ensure the accuracy of the information in this document, but we take no liability for any errors or omissions. We reserve the right to make changes without prior notice.