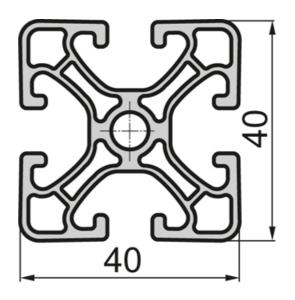

## SP5600N – Profile 40x40 Superlight

System: 40 - Slot 8 Dimensions: 40x40 Length (mm): 6000 Material Quality: Superlight Profile Type: Open

Rollco Norge AS • Industrigata 6 • 3414 Lierstranda • Norge Tel. +47 32 84 00 34 • info@rollco.no • Org.nr 984 962 983 Every care has been taken to ensure the accuracy of the information in this document, but we take no liability for any errors or omissions. We reserve the right to make changes without prior notice.

## **General Data**

| Designation | lx (cm⁴)    | ly (cm⁴) | Wx (cm³) | Wy (cm³) | A (cm²) |
|-------------|-------------|----------|----------|----------|---------|
| SP5600N     | 7.96        | 7.96     | 3.98     | 3.98     | 5.14    |
|             |             |          |          |          |         |
| Designation | Mass (kg/m) |          |          |          |         |
| SP5600N     |             |          | 1.39     |          |         |