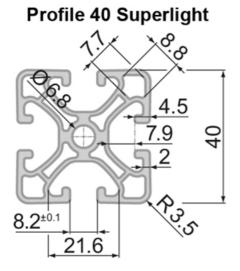

## SP5600N – Profile 40x40 Superlight

System: 40 - Slot 8 Dimensions: 40x40 Length (mm): 6000 Material Quality: Superlight Profile Type: Open

Rollco Norge AS • Industrigata 6 • 3414 Lierstranda • Norge Tel. +47 32 84 00 34 • info@rollco.no • Org.nr 984 962 983 Every care has been taken to ensure the accuracy of the information in this document, but we take no liability for any errors or omissions. We reserve the right to make changes without prior notice.

## **General Data**

| Designation | lx (cm⁴)    | ly (cm⁴) | Wx (cm³) | Wy (cm³) | A (cm²) |
|-------------|-------------|----------|----------|----------|---------|
| SP5600N     | 7.96        | 7.96     | 3.98     | 3.98     | 5.14    |
|             |             |          |          |          |         |
| Designation | Mass (kg/m) |          |          |          |         |
| SP5600N     |             |          | 1.39     |          |         |