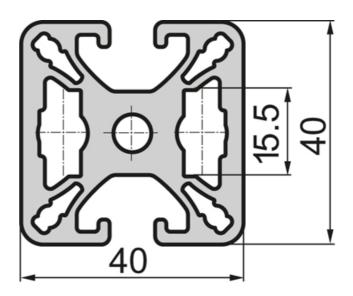

## SP6400N – Profile Closed 40x40 2N 180°

System: 40 - Slot 8 Dimensions: 40x40 Length (mm): 6000 Material Quality: Strong Profile Type: Closed