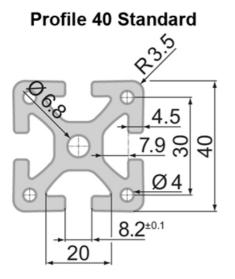

## SP6400N – Profile Closed 40x40 2N 180°

System: 40 - Slot 8 Dimensions: 40x40 Length (mm): 6000 Material Quality: Strong Profile Type: Closed