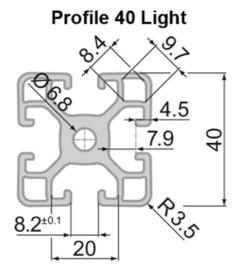

## SP5510N – Profile Closed 40x40 3N Light

System: 40 - Slot 8 Dimensions: 40x40 Length (mm): 6000 Material Quality: Semi/Light Profile Type: Closed

Rollco Norge AS • Industrigata 6 • 3414 Lierstranda • Norge Tel. +47 32 84 00 34 • info@rollco.no • Org.nr 984 962 983 Every care has been taken to ensure the accuracy of the information in this document, but we take no liability for any errors or omissions. We reserve the right to make changes without prior notice.

## **General Data**

| Designation | lx (cm⁴)    | ly (cm⁴) | Wx (cm³) | Wy (cm³) | A (cm²) |
|-------------|-------------|----------|----------|----------|---------|
| SP5510N     | 8.41        | 7.85     | 4.10     | 3.93     | 5.83    |
|             |             |          |          |          |         |
| Designation | Mass (kg/m) |          |          |          |         |
| SP5510N     |             |          | 1.58     |          |         |