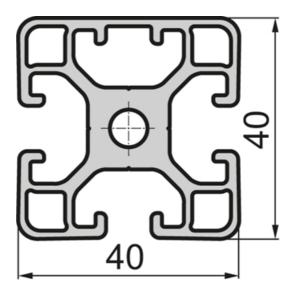

## SP5510N – Profile Closed 40x40 3N Light

System: 40 - Slot 8 Dimensions: 40x40 Length (mm): 6000 Material Quality: Semi/Light Profile Type: Closed

Rollco Norge AS • Industrigata 6 • 3414 Lierstranda • Norge Tel. +47 32 84 00 34 • info@rollco.no • Org.nr 984 962 983 Every care has been taken to ensure the accuracy of the information in this document, but we take no liability for any errors or omissions. We reserve the right to make changes without prior notice.

## **General Data**

| Designation | lx (cm⁴)    | ly (cm⁴) | Wx (cm³) | Wy (cm³) | A (cm²) |
|-------------|-------------|----------|----------|----------|---------|
| SP5510N     | 8.41        | 7.85     | 4.10     | 3.93     | 5.83    |
|             |             |          |          |          |         |
| Designation | Mass (kg/m) |          |          |          |         |
| SP5510N     |             |          | 1.58     |          |         |