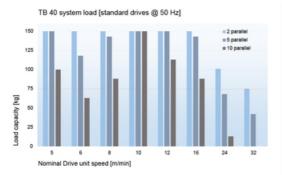

Note: Please see load/speed diagram for current values. Use our CAD configurator to design your timing belt conveyor according to your preferences and get a visual view, download data sheet and CAD files.

TB40 and TB80 have been extensively tested over its full performance range of speeds, loads, and lengths, together with our standard drive units.

Declaration of installation of partly completed machinery according to Directive 2006/42/EC Annex II 1B.

Dimensions in mm.

Speed (m/min): up to 32 Drive side: Left/Right No. of parallell units: Up to 10 pcs Incline/decline: +/- 10° System load: Up to 150kg

| TR40 & 1 | TB80 los | d reduction | at inclination | on [%] |
|----------|----------|-------------|----------------|--------|