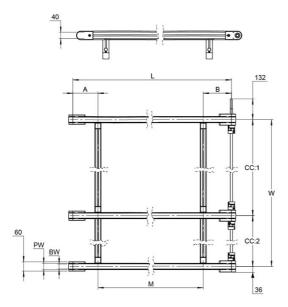

Dimensions in mm.

Speed (m/min): up to 32 Drive side: Left/Right No. of parallell units: Up to 10 pcs Incline/decline: +/- 10° System load: Up to 150kg

| TR40 & 1 | TB80 los | d reduction | at inclination | on [%] |
|----------|----------|-------------|----------------|--------|

## **General Data**

| Designation | Profile Width (PW) | Profile Height         | Belt Width (BW) | Total Length (L) | Total Width (W) |
|-------------|--------------------|------------------------|-----------------|------------------|-----------------|
| TB40        | 40                 | 40                     | 32              | max 6000         | max 6000        |
|             |                    |                        |                 |                  |                 |
| Designation | СС                 | No. of parallell units | Α               | В                | М               |
| ТВ40        | max 1500           | 1-10                   | 130-300         | 130-200          | 160-800         |