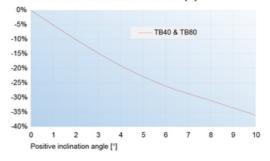

Dimensions in mm.

Speed (m/min): up to 32 Drive side: Left/Right No. of parallell units: Up to 10 pcs Incline/decline: +/- 10° System load: Up to 150kg

| TR40 & 1 | TB80 los | d reduction | at inclination | on [%] |
|----------|----------|-------------|----------------|--------|