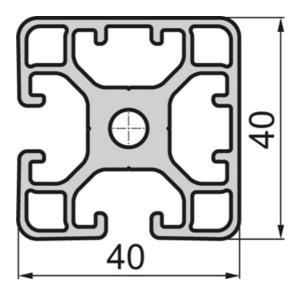

## SP5530N – Profile Closed 40x40 2N 90° Light

System: 40 - Slot 8 Dimensions: 40x40 Length (mm): 6000 Material Quality: Semi/Light Profile Type: Closed

Rollco Norge AS • Industrigata 6 • 3414 Lierstranda • Norge Tel. +47 32 84 00 34 • info@rollco.no • Org.nr 984 962 983 Every care has been taken to ensure the accuracy of the information in this document, but we take no liability for any errors or omissions. We reserve the right to make changes without prior notice.