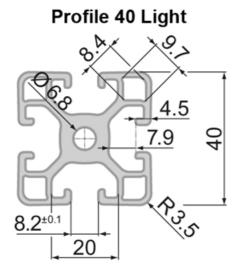

## SP5530N – Profile Closed 40x40 2N 90° Light

System: 40 - Slot 8 Dimensions: 40x40 Length (mm): 6000 Material Quality: Semi/Light Profile Type: Closed

Rollco Norge AS • Industrigata 6 • 3414 Lierstranda • Norge Tel. +47 32 84 00 34 • info@rollco.no • Org.nr 984 962 983 Every care has been taken to ensure the accuracy of the information in this document, but we take no liability for any errors or omissions. We reserve the right to make changes without prior notice.

## **General Data**

| Designation | lx (cm⁴)    | ly (cm⁴) | Wx (cm³) | Wy (cm³) | A (cm²) |
|-------------|-------------|----------|----------|----------|---------|
| SP5530N     | 8.44        | 8.44     | 4.12     | 4.12     | 5.99    |
|             |             |          |          |          |         |
| Designation | Mass (kg/m) |          |          |          |         |
| SP5530N     |             |          | 1.62     |          |         |