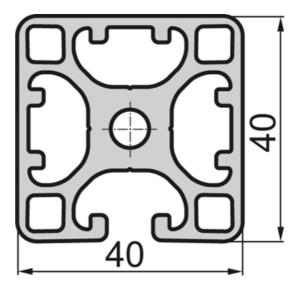

## SP5480N – Profile Closed 40x40 1N Semi

System: 40 - Slot 8 Dimensions: 40x40 Length (mm): 6000 Material Quality: Semi/Light Profile Type: Closed

Rollco Norge AS • Industrigata 6 • 3414 Lierstranda • Norge Tel. +47 32 84 00 34 • info@rollco.no • Org.nr 984 962 983 Every care has been taken to ensure the accuracy of the information in this document, but we take no liability for any errors or omissions. We reserve the right to make changes without prior notice.