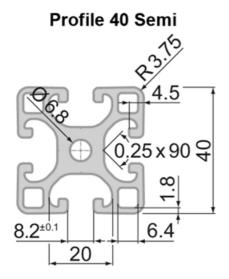

## SP5480N – Profile Closed 40x40 1N Semi

System: 40 - Slot 8 Dimensions: 40x40 Length (mm): 6000 Material Quality: Semi/Light Profile Type: Closed

Rollco Norge AS • Industrigata 6 • 3414 Lierstranda • Norge Tel. +47 32 84 00 34 • info@rollco.no • Org.nr 984 962 983 Every care has been taken to ensure the accuracy of the information in this document, but we take no liability for any errors or omissions. We reserve the right to make changes without prior notice.