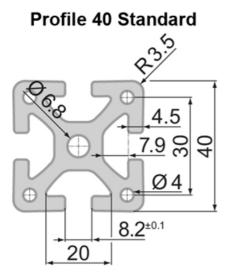

## SP4200N - Profile 40x80

System: 40 - Slot 8 Dimensions: 40x80 Length (mm): 6000 Material Quality: Strong Profile Type: Open

## **General Data**

| Designation | lx (cm⁴) | ly (cm⁴) | Wx (cm³)    | Wy (cm³) | A (cm²) |
|-------------|----------|----------|-------------|----------|---------|
| SP4200N     | 93.73    | 26.08    | 23.43       | 13.04    | 15.95   |
|             |          |          |             |          |         |
| Designation |          |          | Mass (kg/m) |          |         |
| SP4200N     |          |          | 4.32        |          |         |