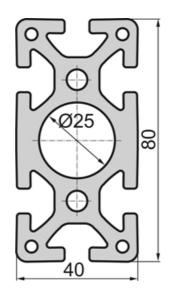

## SP4200N - Profile 40x80

System: 40 - Slot 8 Dimensions: 40x80 Length (mm): 6000 Material Quality: Strong Profile Type: Open

## **General Data**

| Designation | lx (cm⁴) | ly (cm⁴) | Wx (cm³)    | Wy (cm³) | A (cm²) |
|-------------|----------|----------|-------------|----------|---------|
| SP4200N     | 93.73    | 26.08    | 23.43       | 13.04    | 15.95   |
|             |          |          |             |          |         |
| Designation |          |          | Mass (kg/m) |          |         |
| SP4200N     |          |          | 4.32        |          |         |