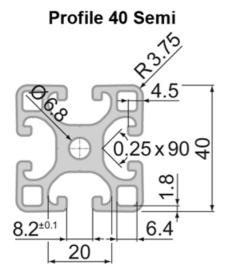

## SP5250N – Profile 40x80 Semi

System: 40 - Slot 8 Dimensions: 40x80 Length (mm): 6000 Material Quality: Semi/Light Profile Type: Open

Rollco Norge AS • Industrigata 6 • 3414 Lierstranda • Norge Tel. +47 32 84 00 34 • info@rollco.no • Org.nr 984 962 983 Page 1 of 2 Every care has been taken to ensure the accuracy of the information in this document, but we take no liability for any errors or omissions. We reserve the right to make changes without prior notice.

## **General Data**

| Designation | lx (cm⁴) | ly (cm⁴) | Wx (cm³)    | Wy (cm³) | A (cm²) |
|-------------|----------|----------|-------------|----------|---------|
| SP5250N     | 69.49    | 17.43    | 17.37       | 8.72     | 11.18   |
|             |          |          |             |          |         |
| Designation |          |          | Mass (kg/m) |          |         |
| SP5250N     |          |          | 3.03        |          |         |