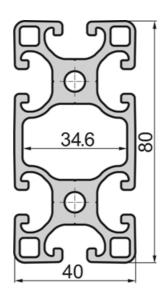

## SP5250N – Profile 40x80 Semi

System: 40 - Slot 8 Dimensions: 40x80 Length (mm): 6000 Material Quality: Semi/Light Profile Type: Open

Rollco Norge AS • Industrigata 6 • 3414 Lierstranda • Norge Tel. +47 32 84 00 34 • info@rollco.no • Org.nr 984 962 983 Page 1 of 2 Every care has been taken to ensure the accuracy of the information in this document, but we take no liability for any errors or omissions. We reserve the right to make changes without prior notice.

## **General Data**

| Designation | lx (cm⁴) | ly (cm⁴) | Wx (cm³)    | Wy (cm³) | A (cm²) |
|-------------|----------|----------|-------------|----------|---------|
| SP5250N     | 69.49    | 17.43    | 17.37       | 8.72     | 11.18   |
|             |          |          |             |          |         |
| Designation |          |          | Mass (kg/m) |          |         |
| SP5250N     |          |          | 3.03        |          |         |